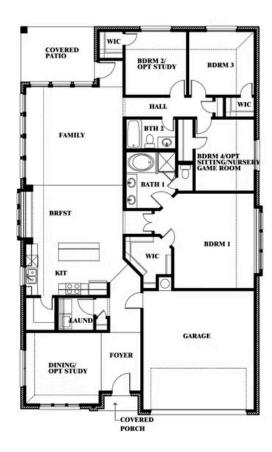

## STONE RIVER GLEN 50S

2113 RIO PIEDRA DRIVE, ROYSE CITY, TX 75189

**HOMES FROM** 

\$390,990

2,038 SOUARE FEET

BEDROOMS

2.0
BATHROOMS

2

## **STONE RIVER GLEN 50S**

2113 RIO PIEDRA DRIVE, ROYSE CITY, TX 75189

Cypress

This brochure is for general informational purposes and is to be used as a guide only. Changes may be made during the development process and floorplans, dimensions, fixtures, fittings, finishes and specifications are subject to change without notice. Window placement, balcony configuration, wardrobe sizes and living areas may vary slightly within each plan type. EQUAL HOUSING OPPORTUNITY