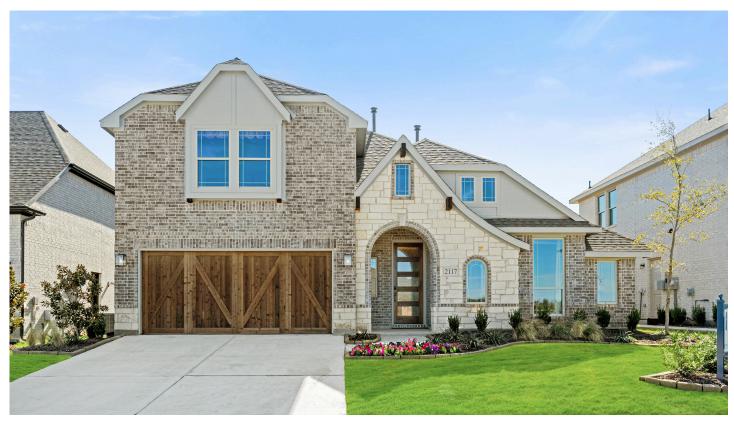

## 2117 Rio Piedra Dr

**ROYSE CITY, TX 75189** 

**STONE RIVER GLEN 50S** 

CAROLINA IV FLOOR PLAN

3280 SOUARE FEET

**4**BEDROOMS

3.0 BATHROOMS

**2** CAR GARAGE

The Classic Series Carolina IV floor plan is a two-story home with 4 bedrooms, a study, and 3 bathrooms. Features of this plan include a rotunda entry, covered porch, formal dining, large family room, open kitchen with custom cabinets and island, a primary suite with a walk-in closet and garden tub, an upstairs game room, media room, and second bedroom suite. Contact us or visit our model home for more information about building this plan.