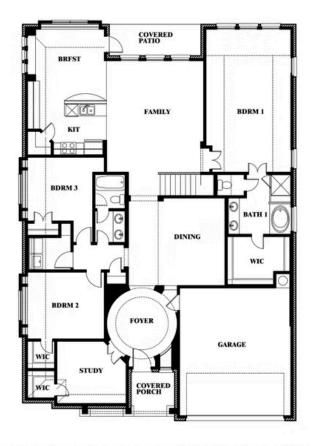

The Classic Series Carolina IV floor plan is a two-story home with 4 bedrooms, a study, and 3 bathrooms. Features of this plan include a rotunda entry, covered porch, formal dining, large family room, open kitchen with custom cabinets and island, a primary suite with a walk-in closet and garden tub, an upstairs game room, media room, and second bedroom suite. Contact us or visit our model home for more information about building this plan.