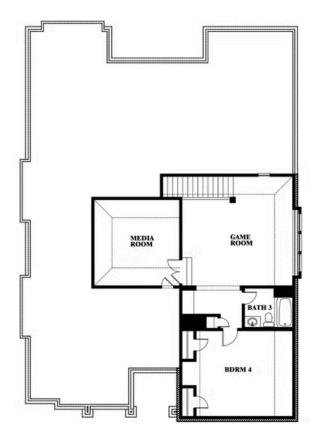

The Classic Series Carolina IV floor plan is a two-story home with 4 bedrooms, a study, and 3 bathrooms. Features of this plan include a rotunda entry, covered porch, formal dining, large family room, open kitchen with custom cabinets and island, a primary suite with a walk-in closet and garden tub, an upstairs game room, media room, and second bedroom suite. Contact us or visit our model home for more information about building this plan.