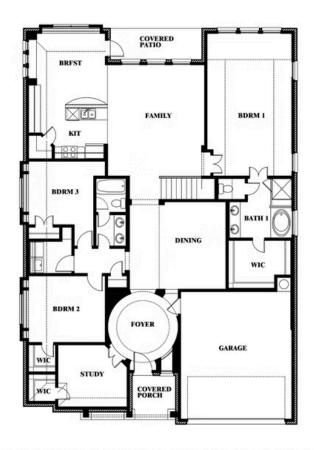

## Carolina III

**CLASSIC SERIES** 

**STONE RIVER GLEN 50S** 

2113 RIO PIEDRA DRIVE, ROYSE CITY, TX 75189

**HOMES FROM** 

\$456,990

3,067 SOUARE FEET

# BEDROOMS 3.0 BATHROOMS

**2** CAR GARAGE

## **STONE RIVER GLEN 50S**

2113 RIO PIEDRA DRIVE, ROYSE CITY, TX 75189