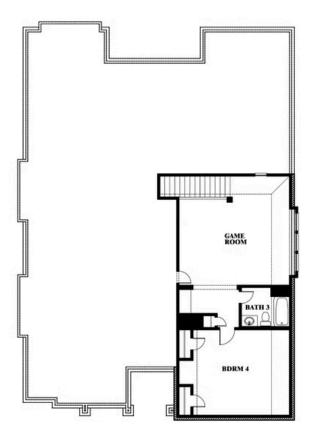

## Carolina III

**CLASSIC SERIES** 

**STONE RIVER GLEN 50S** 

2113 RIO PIEDRA DRIVE, ROYSE CITY, TX 75189

**HOMES FROM** 

\$456,990

3,067 SOUARE FEET

# BEDROOMS 3.0 BATHROOMS

**2** CAR GARAGE

## **STONE RIVER GLEN 50S**

2113 RIO PIEDRA DRIVE, ROYSE CITY, TX 75189