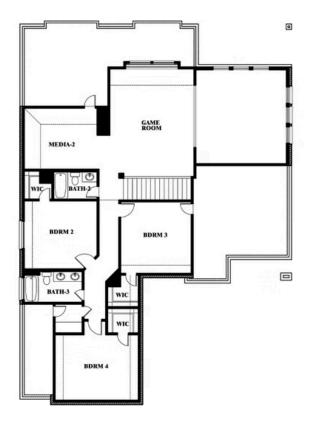

∠ CAR GARAGE

The Classic Series Spring Cress floor plan is a two story home with four bedrooms, three and a half bathrooms, dining room, study, and two media rooms. Lots of flexibility with this floor plan that gives you the option for bedroom 5 with full bath at dining room and an optional bedroom 6 with full bath at the downstairs media room. There is also an optional mini garage in lieu of the dining room. Contact us or visit our model home for more information about this and other available plans.