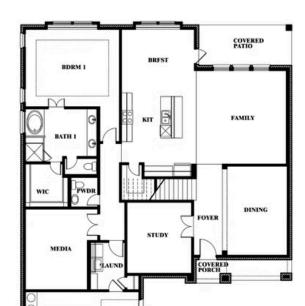

∠ CAR GARAGE

The Classic Series Spring Cress floor plan is a two story home with four bedrooms, three and a half bathrooms, dining room, study, and two media rooms. Lots of flexibility with this floor plan that gives you the option for bedroom 5 with full bath at dining room and an optional bedroom 6 with full bath at the downstairs media room. There is also an optional mini garage in lieu of the dining room. Contact us or visit our model home for more information about this and other available plans.