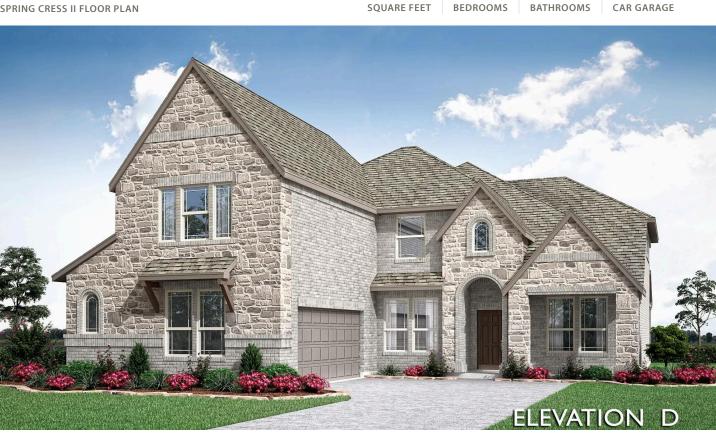

## 3711 Oakcrest Drive

ROCKWALL, TX 75032

TERRACINA SPRING CRESS II FLOOR PLAN

PRICED AT

3695

\$689,903

Looking to impress? This Spring Cress II by Bloomfield sits on a spacious, north-facing, QUARTER-ACRE lot in the city limits of Rockwall. Luxury everywhere from the white clay brick and stone façade to the 8' iron and glass front door. An expansive 2 story featuring multigenerational living that includes 2 full bedrooms, 2 full bathrooms, study and dining on the first floor. The European Oak floors bring character and warmth to the first floor- preparing you for the dramatic kitchen & family room. Blonde woods accented with deep black obsidian speak to timeless design & sophistication. The family room has 2 story high ceilings, covered in giant windows and a floor to ceiling fireplace that make the large room seem even larger. Upstairs has every family's dream with 3 huge bedrooms, 2 full baths, and plenty of room for entertaining with a large game room and media room. Come enjoy lake life in Rockwall (and Rockwall Schools that are A+ Rated) with only a 1.53% tax rate. No MUD, No PID, and only 30 minutes to Downtown Dallas!