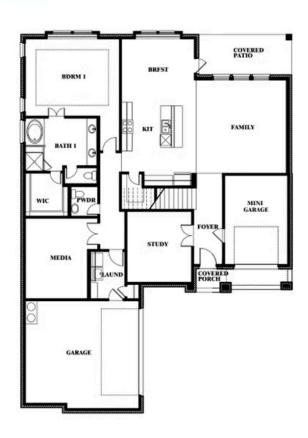

## **Spring Cress II**

CLASSIC SERIES

**TERRACINA** 

3917 TERRACINA WAY, ROCKWALL, TX 75032

**HOMES FROM** 

\$592,990

3,695 SOUARE FEET

**BEDROOMS** 

3.5 **BATHROOMS**  2

Sara Braden

CELL: (469) 381-0523 SALES OFFICE: (972) 351-8351