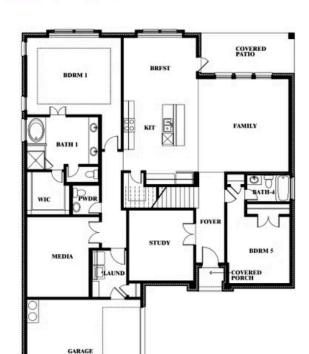

### **TERRACINA**

3917 TERRACINA WAY, ROCKWALL, TX 75032

### Spring Cress Opt. Bed 5 & Bath 4 at Dining