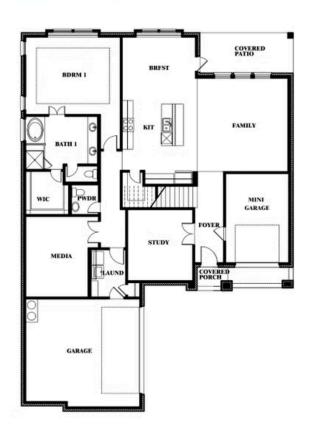

### **TERRACINA**

3917 TERRACINA WAY, ROCKWALL, TX 75032

### Spring Cress Opt. Bed 6 & Bath 5 at Media