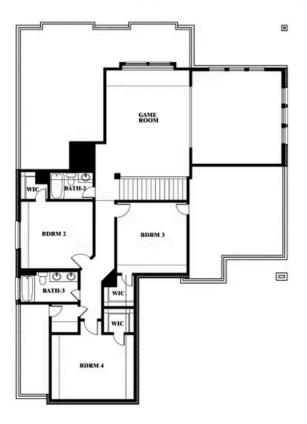

CLASSIC SERIES

### **TERRACINA**

3917 TERRACINA WAY, ROCKWALL, TX 75032

**HOMES FROM** 

\$584,990

**3,518** SOUARE FEET

# BEDROOMS 3.5
BATHROOMS

**2** CAR GARAGE















#### **COMMUNITY SALES MANAGER**

Sara Braden

CELL: (469) 381-0523 SALES OFFICE: (972) 351-8351

### **TERRACINA**

3917 TERRACINA WAY, ROCKWALL, TX 75032

## BLOOMFIELD HOMES



### Spring Cress







### **COMMUNITY SALES MANAGER**

Sara Braden

CELL: (469) 381-0523 SALES OFFICE: (972) 351-8351

### **TERRACINA**

3917 TERRACINA WAY, ROCKWALL, TX 75032

### BI OOMEJEJ D





### Spring Cress Opt. Bed 6 & Bath 5 at Media







### **COMMUNITY SALES MANAGER**

Sara Braden

CELL: (469) 381-0523 SALES OFFICE: (972) 351-8351

### **TERRACINA**

3917 TERRACINA WAY, ROCKWALL, TX 75032

# BLOOMFIELD HOMES













### **COMMUNITY SALES MANAGER**

Sara Braden

CELL: (469) 381-0523 SALES OFFICE: (972) 351-8351

### **TERRACINA**

3917 TERRACINA WAY, ROCKWALL, TX 75032

# BLOOMFIELD HOMES



### Spring Cress Opt. Bed 5 & Bath 4 at Dining