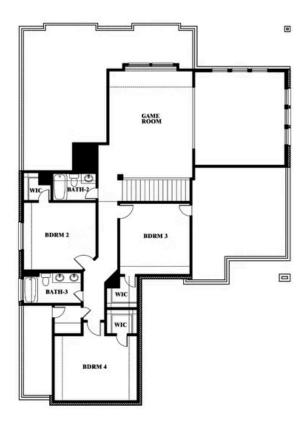

### **TERRACINA**

3917 TERRACINA WAY, ROCKWALL, TX 75032

### Spring Cress Opt. Bed 6 & Bath 5 at Media