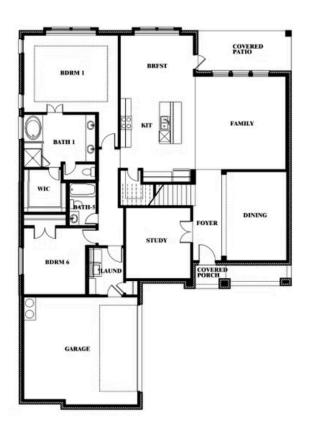

### **TERRACINA**

3917 TERRACINA WAY, ROCKWALL, TX 75032

**HOMES FROM** 

\$584,990

**3,518** SOUARE FEET

# BEDROOMS 3.5
BATHROOMS

**2** CAR GARAGE

### **TERRACINA**

3917 TERRACINA WAY, ROCKWALL, TX 75032

### Spring Cress