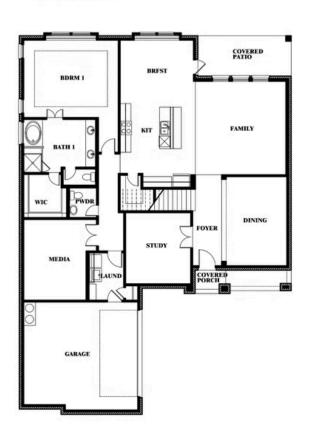

### **TERRACINA**

3917 TERRACINA WAY, ROCKWALL, TX 75032

### Spring Cress Opt. Bed 5 & Bath 4 at Dining