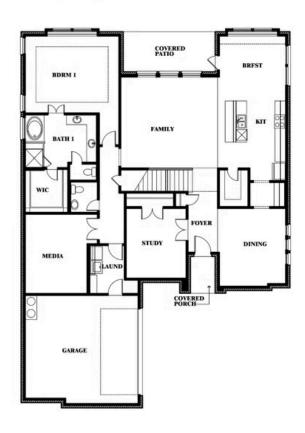

#### **TERRACINA**

3917 TERRACINA WAY, ROCKWALL, TX 75032

**HOMES FROM** 

\$595,990

**3,478** SOUARE FEET

BEDROOMS

3.5
BATHROOMS

2

#### **TERRACINA**

3917 TERRACINA WAY, ROCKWALL, TX 75032