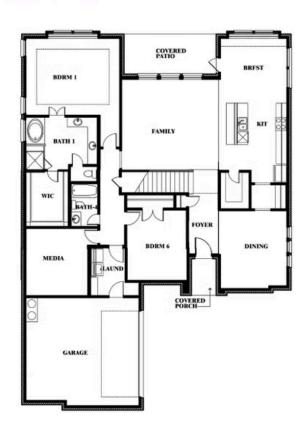

72) 351-8351

## **Seaberry II**

**CLASSIC SERIES** 

#### **TERRACINA**

3917 TERRACINA WAY, ROCKWALL, TX 75032

**HOMES FROM** 

\$595,990

**3,478** SOUARE FEET

BEDROOMS

3.5
BATHROOMS

2

CAR GARAGE















#### **COMMUNITY SALES MANAGER**

Sara Braden

CELL: (469) 381-0523 SALES OFFICE: (972) 351-8351

### Seaberry II

#### **TERRACINA**

3917 TERRACINA WAY, ROCKWALL, TX 75032



### Seaberry II







Seaberry II



#### **COMMUNITY SALES MANAGER**

Sara Braden

CELL: (469) 381-0523 SALES OFFICE: (972) 351-8351

#### **TERRACINA**

3917 TERRACINA WAY, ROCKWALL, TX 75032

# BLOOMFIELD HOMES











Seaberry II



#### **COMMUNITY SALES MANAGER**

Sara Braden

CELL: (469) 381-0523 SALES OFFICE: (972) 351-8351

#### **TERRACINA**

3917 TERRACINA WAY, ROCKWALL, TX 75032













Seaberry II



#### **COMMUNITY SALES MANAGER**

Sara Braden

CELL: (469) 381-0523 SALES OFFICE: (972) 351-8351

#### **TERRACINA**

3917 TERRACINA WAY, ROCKWALL, TX 75032

## BLOOMFIELD HOMES