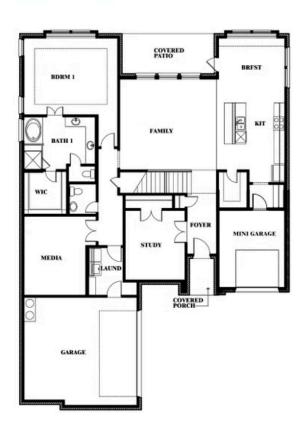

#### **TERRACINA**

3917 TERRACINA WAY, ROCKWALL, TX 75032

**HOMES FROM** 

\$595,990

**3,478** SOUARE FEET

BEDROOMS

3.5
BATHROOMS

2

CAR GARAGE