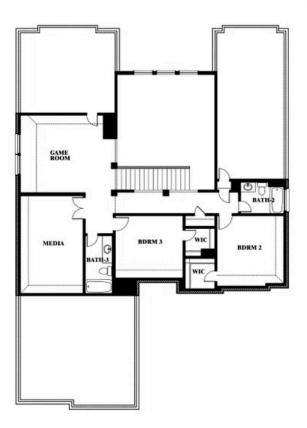

#### **TERRACINA**

3917 TERRACINA WAY, ROCKWALL, TX 75032

**HOMES FROM** 

\$595,990

**3,478** SOUARE FEET

BEDROOMS

3.5
BATHROOMS

2

CAR GARAGE