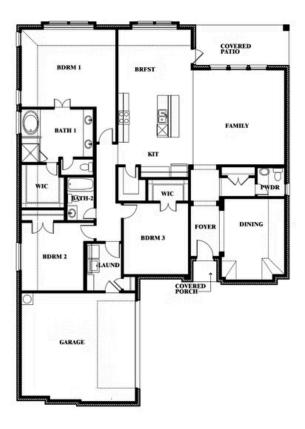

#### **TERRACINA**

3917 TERRACINA WAY, ROCKWALL, TX 75032

**HOMES FROM** 

\$495,990

2,250 SOUARE FEET

**5** BEDROOMS 2.5
BATHROOMS

**2** CAR GARAGE

**Rockcress** 