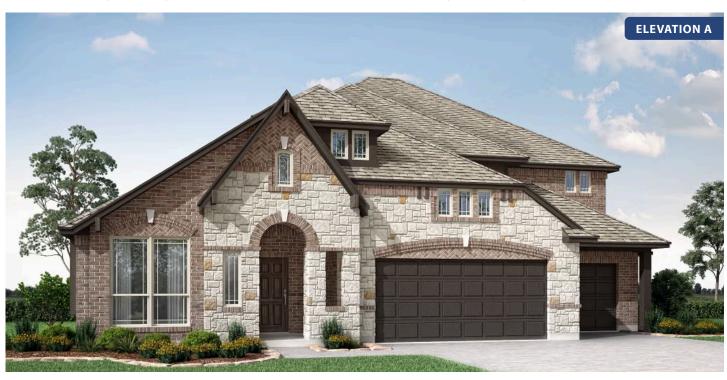

# **Primrose FE V**

CLASSIC SERIES

**TERRACINA** 

3917 TERRACINA WAY, ROCKWALL, TX 75032

**HOMES FROM** 

\$639,990

3,733 SOUARE FEET

# BEDROOMS 3.5
BATHROOMS

3

CAR GARAGE

### **TERRACINA**

3917 TERRACINA WAY, ROCKWALL, TX 75032