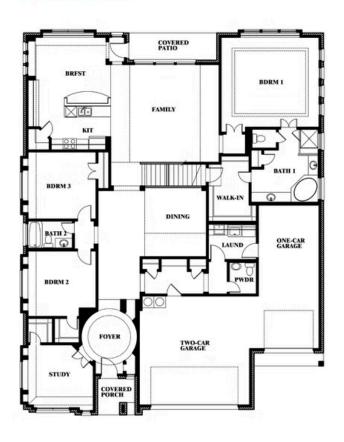

# **Primrose FE V**

CLASSIC SERIES

**TERRACINA** 

3917 TERRACINA WAY, ROCKWALL, TX 75032

**HOMES FROM** 

\$639,990

3,733 SOUARE FEET

# BEDROOMS 3.5
BATHROOMS

3

CAR GARAGE