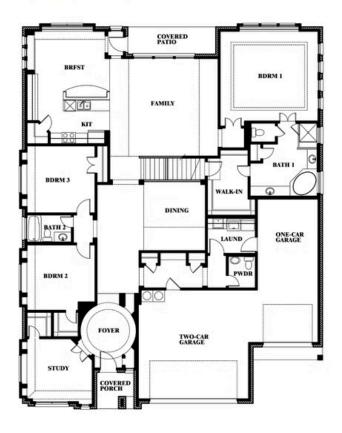

# **Primrose FE IV**

**CLASSIC SERIES** 

**TERRACINA** 

3917 TERRACINA WAY, ROCKWALL, TX 75032

**HOMES FROM** 

\$629,990

**3,543** SOUARE FEET

4 BEDROOMS 3.5
BATHROOMS

## Primrose FE IV

This brochure is for general informational purposes and is to be used as a guide only. Changes may be made during the development process and floorplans, dimensions, fixtures, fittings, finishes and specifications are subject to change without notice. Window placement, balcony configuration, wardrobe sizes and living areas may vary slightly within each plan type. EQUAL HOUSING OPPORTUNITY