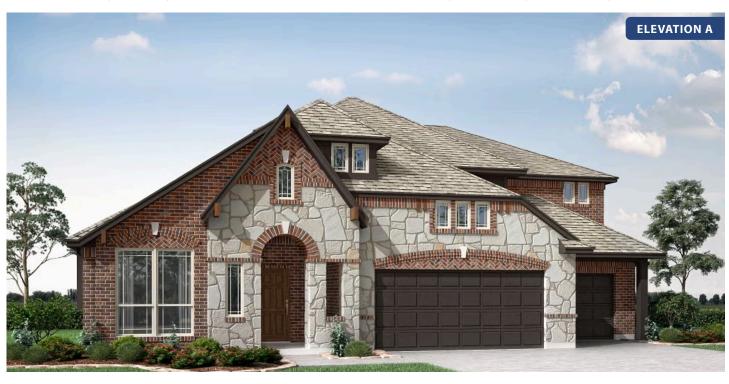

# **Primrose FE III**

CLASSIC SERIES

**TERRACINA** 

3917 TERRACINA WAY, ROCKWALL, TX 75032

**HOMES FROM** 

\$622,990

3,525 SOUARE FEET

**5** BEDROOMS 3.5
BATHROOMS

### **TERRACINA**

3917 TERRACINA WAY, ROCKWALL, TX 75032