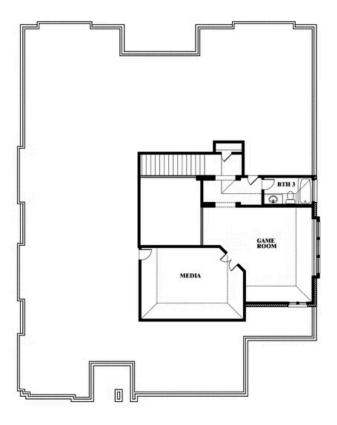

# **Primrose FE III**

CLASSIC SERIES

**TERRACINA** 

3917 TERRACINA WAY, ROCKWALL, TX 75032

**HOMES FROM** 

\$622,990

3,525 SOUARE FEET

**5** BEDROOMS 3.5
BATHROOMS

3

CAR GARAGE