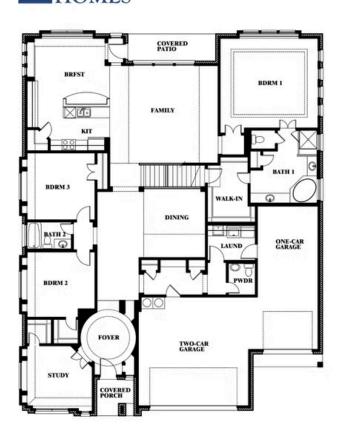

# **Primrose FE III**

CLASSIC SERIES

**TERRACINA** 

3917 TERRACINA WAY, ROCKWALL, TX 75032

**HOMES FROM** 

\$622,990

3,525 SOUARE FEET

**5** BEDROOMS 3.5
BATHROOMS

3

CAR GARAGE