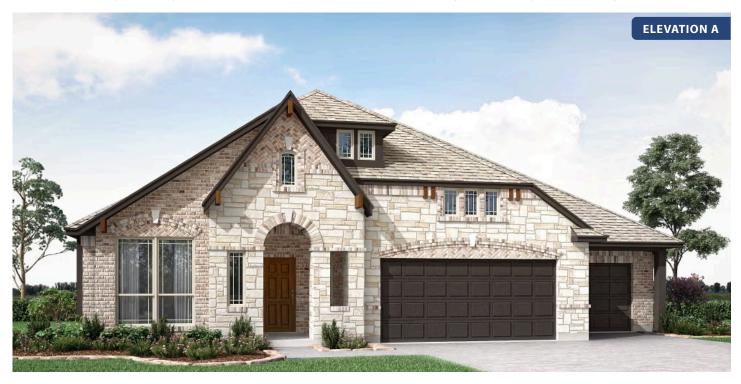

# **Primrose FE**

CLASSIC SERIES

**TERRACINA** 

3917 TERRACINA WAY, ROCKWALL, TX 75032

**HOMES FROM** 

\$575,990

2,775 SOUARE FEET

**3**BEDROOMS

2.5
BATHROOMS

3 CAR GARAGE

**Primrose FE** 