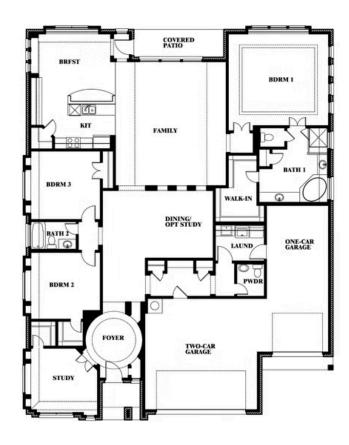

# **Primrose FE**

CLASSIC SERIES

**TERRACINA** 

3917 TERRACINA WAY, ROCKWALL, TX 75032

**HOMES FROM** 

\$575,990

2,775 SOUARE FEET

**3**BEDROOMS

2.5
BATHROOMS

3 CAR GARAGE

**Primrose FE** 

## Primrose FE

This brochure is for general informational purposes and is to be used as a guide only. Changes may be made during the development process and floorplans, dimensions, fixtures, fittings, finishes and specifications are subject to change without notice. Window placement, balcony configuration, wardrobe sizes and living areas may vary slightly within each plan type. EQUAL HOUSING OPPORTUNITY