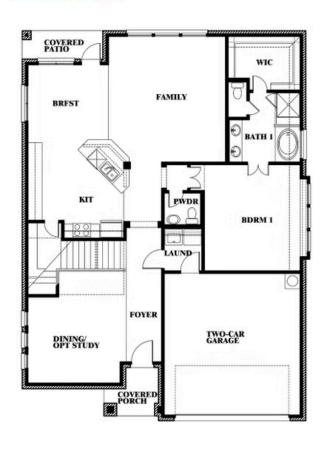

# **Dewberry III**

**OPT BATH 3 ENSUITE** 

Dewberry III Opt. Bath 3 Ensuite

This brochure is for general informational purposes and is to be used as a guide only. Changes may be made during the development process and floorplans, dimensions, fixtures, fittings, finishes and specifications are subject to change without notice. Window placement, balcony configuration, wardrobe sizes and living areas may vary slightly within each plan type. EQUAL HOUSING OPPORTUNITY