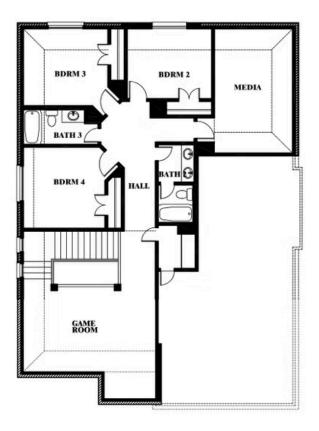

# **Dewberry II**

CLASSIC SERIES

## **TERRACINA**

3917 TERRACINA WAY, ROCKWALL, TX 75032

**HOMES FROM** 

\$535,990

3,026 SOUARE FEET

# BEDROOMS 2.5
BATHROOMS

**2** CAR GARAGE

**Dewberry II** 

# **TERRACINA**

3917 TERRACINA WAY, ROCKWALL, TX 75032