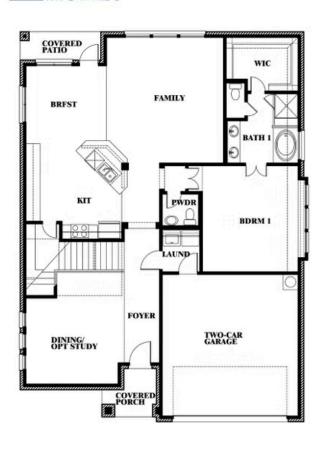

# **Dewberry II**

CLASSIC SERIES

## **TERRACINA**

3917 TERRACINA WAY, ROCKWALL, TX 75032

**HOMES FROM** 

\$535,990

3,026 SOUARE FEET

# BEDROOMS 2.5
BATHROOMS

**2** CAR GARAGE

**Dewberry II** 

# **TERRACINA**

3917 TERRACINA WAY, ROCKWALL, TX 75032