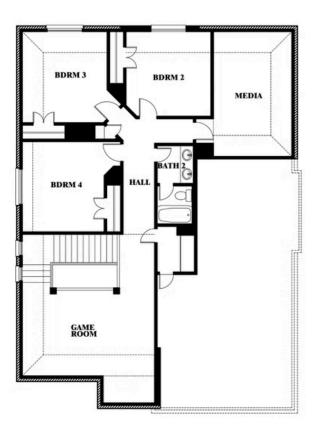

# **TERRACINA**

3917 TERRACINA WAY, ROCKWALL, TX 75032

Dewberry II Opt. Bath 3

This brochure is for general informational purposes and is to be used as a guide only. Changes may be made during the development process and floorplans, dimensions, fixtures, fittings, finishes and specifications are subject to change without notice. Window placement, balcony configuration, wardrobe sizes and living areas may vary slightly within each plan type. EQUAL HOUSING OPPORTUNITY

**Dewberry II** 