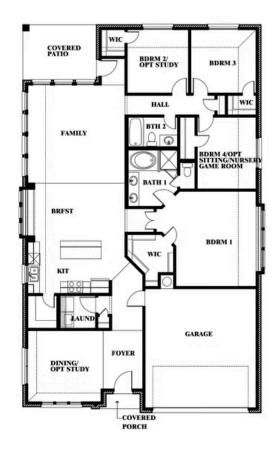

## **TERRACINA**

3917 TERRACINA WAY, ROCKWALL, TX 75032

**HOMES FROM** 

\$474,990

2,038

2.0

2

SOUARE FEET **BEDROOMS BATHROOMS** CAR GARAGE