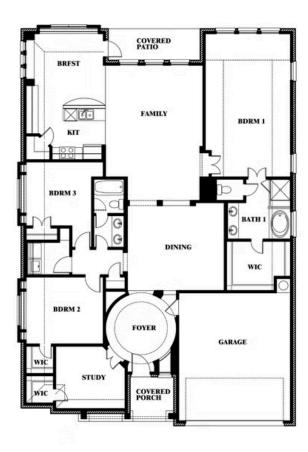

### **TERRACINA**

3917 TERRACINA WAY, ROCKWALL, TX 75032

**HOMES FROM** 

\$498,990

2,313

2.0

2

Carolina

## **TERRACINA**

3917 TERRACINA WAY, ROCKWALL, TX 75032