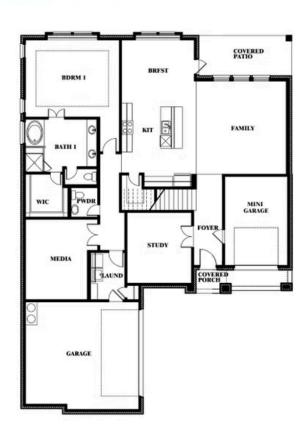

# Spring Cress II Opt. Mini Garage at Dining

Jesse Williams

CELL: (972) 977-6301 SALES OFFICE: (817) 562-5178