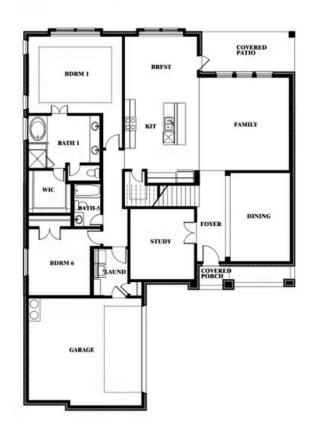

# Spring Cress II Opt. Bed 6 & Bath 5 at Media

Jesse Williams

CELL: (972) 977-6301 SALES OFFICE: (817) 562-5178