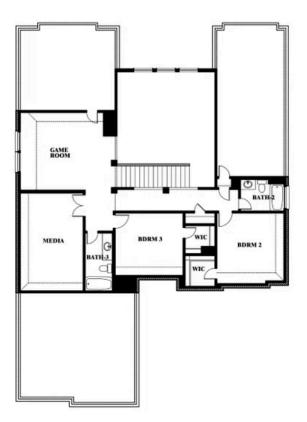

# **Seaberry II**

**CLASSIC SERIES** 

**SONOMA VERDE** 

1136 VIA TOSCANA LANE, ROCKWALL, TX 75032

**HOMES FROM** 

\$546,990

**3,478** SOUARE FEET

BEDROOMS

3.5
BATHROOMS

2

CAR GARAGE

## Seaberry II

### Seaberry II

Seaberry II