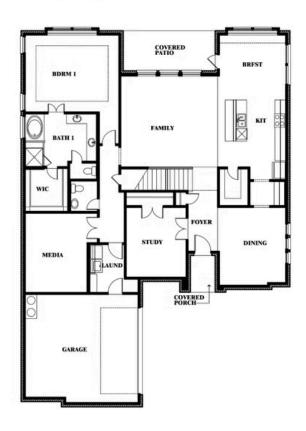

#### **SONOMA VERDE**

1136 VIA TOSCANA LANE, ROCKWALL, TX 75032

Seaberry II Opt. Bed 5 at Media

Seaberry II