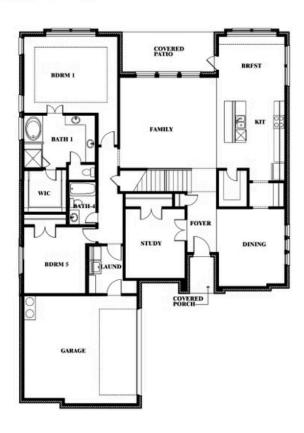

#### **SONOMA VERDE**

1136 VIA TOSCANA LANE, ROCKWALL, TX 75032

Seaberry II Opt. Bed 5 at Media

Seaberry II