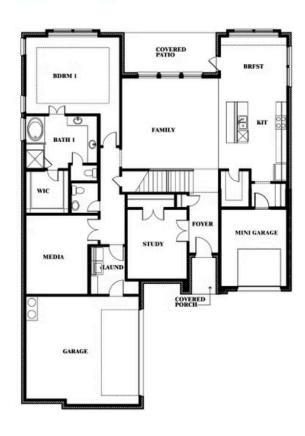

# **Seaberry II**

**CLASSIC SERIES** 

**SONOMA VERDE** 

1136 VIA TOSCANA LANE, ROCKWALL, TX 75032

**HOMES FROM** 

\$546,990

**3,478** SOUARE FEET

BEDROOMS

3.5
BATHROOMS

2

CAR GARAGE

## Seaberry II

### Seaberry II

Seaberry II