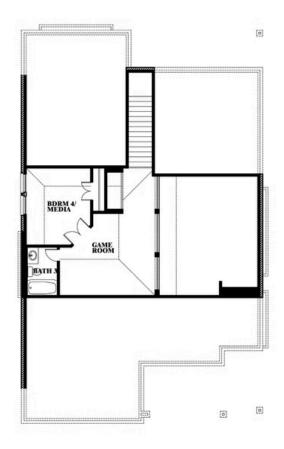

# **Dogwood III**

CLASSIC SERIES

**SONOMA VERDE** 

1136 VIA TOSCANA LANE, ROCKWALL, TX 75032

**HOMES FROM** 

\$456,990

2,333 SOUARE FEET

# BEDROOMS 3.0 BATHROOMS

2

CAR GARAGE

**Dogwood III** 

## Dogwood III

This brochure is for general informational purposes and is to be used as a guide only. Changes may be made during the development process and floorplans, dimensions, fixtures, fittings, finishes and specifications are subject to change without notice. Window placement, balcony configuration, wardrobe sizes and living areas may vary slightly within each plan type. EQUAL HOUSING OPPORTUNITY