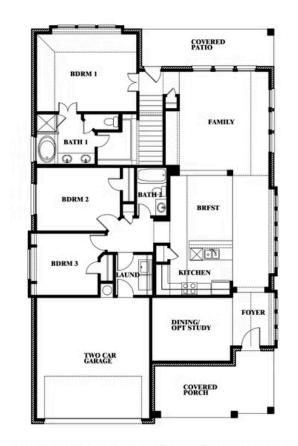

# **Dogwood III**

CLASSIC SERIES

**SONOMA VERDE** 

1136 VIA TOSCANA LANE, ROCKWALL, TX 75032

**HOMES FROM** 

\$456,990

2,333 SOUARE FEET

# BEDROOMS 3.0 BATHROOMS

2

CAR GARAGE

**Dogwood III** 

## Dogwood III

This brochure is for general informational purposes and is to be used as a guide only. Changes may be made during the development process and floorplans, dimensions, fixtures, fittings, finishes and specifications are subject to change without notice. Window placement, balcony configuration, wardrobe sizes and living areas may vary slightly within each plan type. EQUAL HOUSING OPPORTUNITY