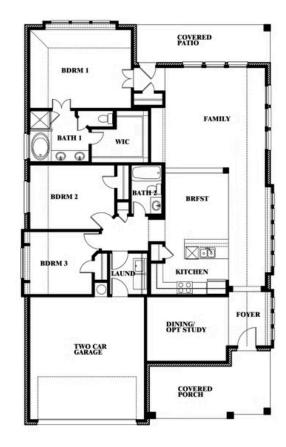

# **Dogwood**

CLASSIC SERIES

#### **SONOMA VERDE**

1136 VIA TOSCANA LANE, ROCKWALL, TX 75032

**HOMES FROM** 

\$422,990

1,840 SOUARE FEET

BEDROOMS

2.0
BATHROOMS

2

CAR GARAGE

**Dogwood** 