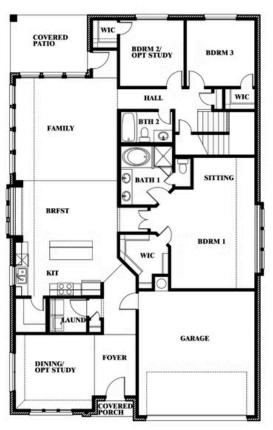

### **SONOMA VERDE**

1136 VIA TOSCANA LANE, ROCKWALL, TX 75032

**HOMES FROM** 

\$461,990

2,454

3.0

2

SOUARE FEET BEDROOMS BATHROOMS CAR GARAGE

Cypress II