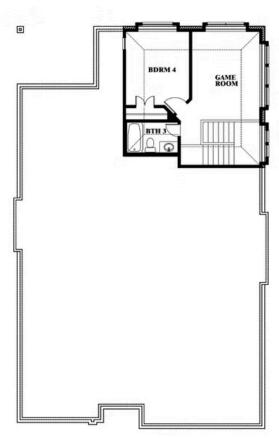

### **SONOMA VERDE**

1136 VIA TOSCANA LANE, ROCKWALL, TX 75032

**HOMES FROM** 

\$461,990

2,454

3.0

2

SOUARE FEET BEDROOMS BATHROOMS CAR GARAGE

Cypress II