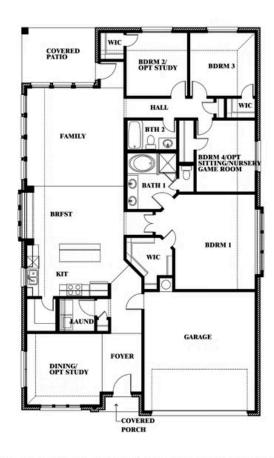

### **SONOMA VERDE**

1136 VIA TOSCANA LANE, ROCKWALL, TX 75032

**HOMES FROM** 

\$429,990

2,038 SOUARE FEET

2.0

2

**BEDROOMS BATHROOMS** CAR GARAGE

## **SONOMA VERDE**

1136 VIA TOSCANA LANE, ROCKWALL, TX 75032

Cypress

This brochure is for general informational purposes and is to be used as a guide only. Changes may be made during the development process and floorplans, dimensions, fixtures, fittings, finishes and specifications are subject to change without notice. Window placement, balcony configuration, wardrobe sizes and living areas may vary slightly within each plan type. EQUAL HOUSING OPPORTUNITY