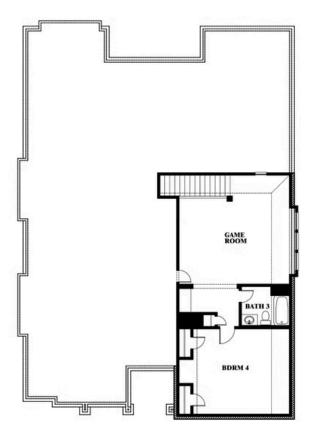

#### **SONOMA VERDE**

1136 VIA TOSCANA LANE, ROCKWALL, TX 75032

HOMES FROM

\$500,990

3,067 SOUARE FEET

**4**BEDROOMS

3.0 BATHROOMS

2

CAR GARAGE

#### **SONOMA VERDE**

1136 VIA TOSCANA LANE, ROCKWALL, TX 75032