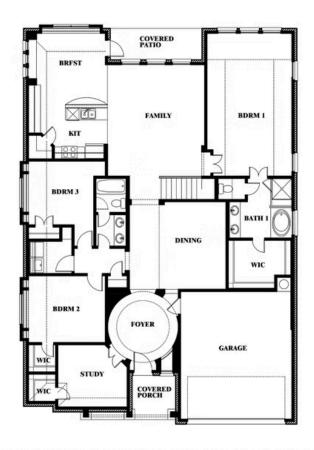

#### **SONOMA VERDE**

1136 VIA TOSCANA LANE, ROCKWALL, TX 75032

HOMES FROM

\$500,990

3,067 SOUARE FEET

**4**BEDROOMS

3.0 BATHROOMS

2

CAR GARAGE

#### **SONOMA VERDE**

1136 VIA TOSCANA LANE, ROCKWALL, TX 75032