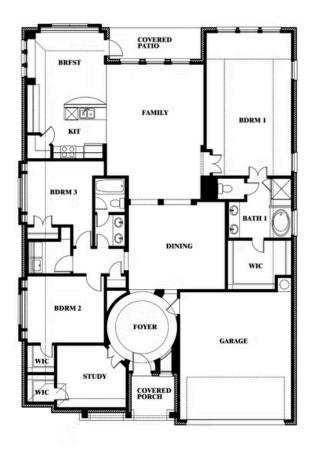

### **SONOMA VERDE**

1136 VIA TOSCANA LANE, ROCKWALL, TX 75032

**HOMES FROM** 

\$447,990

**2,313** SOUARE FEET

BEDROOMS

2.0
BATHROOMS

2

CAR GARAGE

Carolina