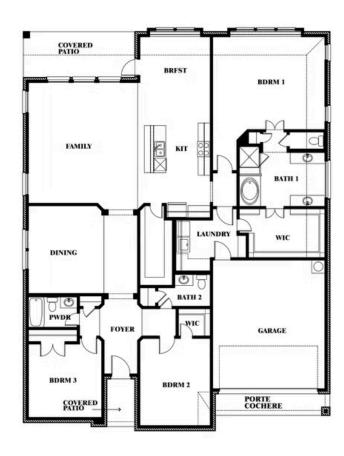

## **SONOMA VERDE**

1136 VIA TOSCANA LANE, ROCKWALL, TX 75032

**HOMES FROM** 

\$466,990

2,519 SOUARE FEET

BEDROOMS

2.5 BATHROOMS 2

Caraway