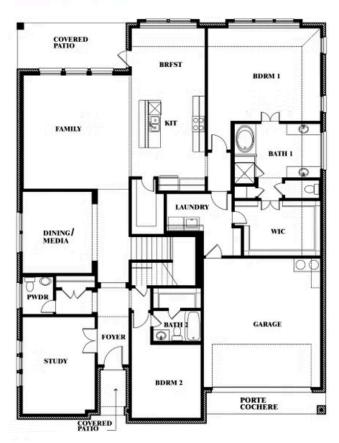

# **Bellflower II**

## **SONOMA VERDE**

1136 VIA TOSCANA LANE, ROCKWALL, TX 75032

## Bellflower II

This brochure is for general informational purposes and is to be used as a guide only. Changes may be made during the development process and floorplans, dimensions, fixtures, fittings, finishes and specifications are subject to change without notice. Window placement, balcony configuration, wardrobe sizes and living areas may vary slightly within each plan type. EQUAL HOUSING OPPORTUNITY