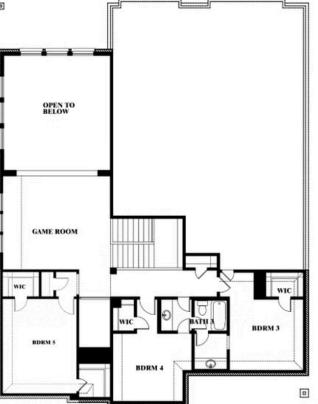

# Bellflower II

## **SONOMA VERDE**

1136 VIA TOSCANA LANE, ROCKWALL, TX 75032

# Bellflower II Opt. Bed 5 at Media

This brochure is for general informational purposes and is to be used as a guide only. Changes may be made during the development process and floorplans, dimensions, fixtures, fittings, finishes and specifications are subject to change without notice. Window placement, balcony configuration, wardrobe sizes and living areas may vary slightly within each plan type. EQUAL HOUSING OPPORTUNITY