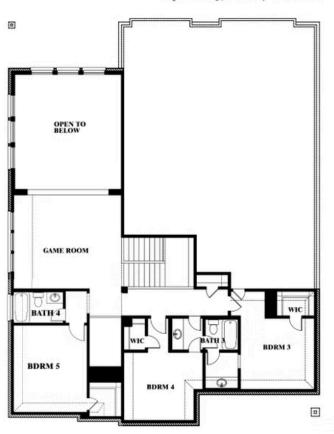

**Bellflower II** 

## **SONOMA VERDE**

1136 VIA TOSCANA LANE, ROCKWALL, TX 75032

## Bellflower II Opt. Bed 5/Bath 4 at Media

This brochure is for general informational purposes and is to be used as a guide only. Changes may be made during the development process and floorplans, dimensions, fixtures, fittings, finishes and specifications are subject to change without notice. Window placement, balcony configuration, wardrobe sizes and living areas may vary slightly within each plan type. EQUAL HOUSING OPPORTUNITY