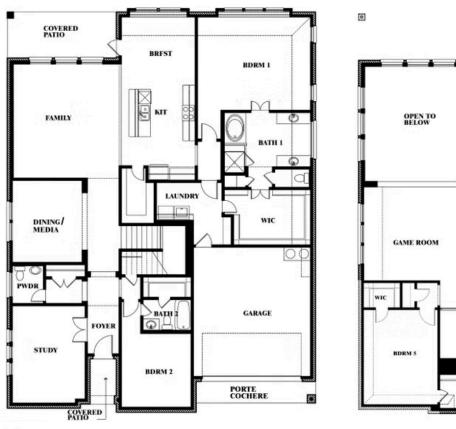

**Bellflower II** 

## Bellflower II Opt. Bed 5/Bath 4 at Media

This brochure is for general informational purposes and is to be used as a guide only. Changes may be made during the development process and floorplans, dimensions, fixtures, fittings, finishes and specifications are subject to change without notice. Window placement, balcony configuration, wardrobe sizes and living areas may vary slightly within each plan type. EQUAL HOUSING OPPORTUNITY