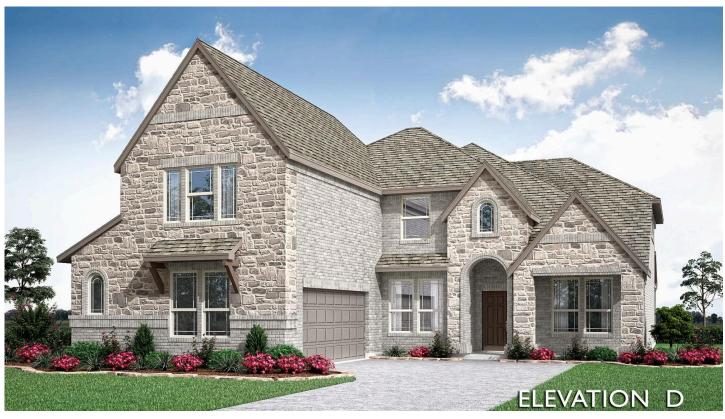

## 1208 Woodbine Drive

RED OAK, TX 75154
THE OAKS
SPRING CRESS II FLOOR PLAN

\$599,990 \$580,000

3695 SOUARE FEET

**5** BEDROOMS 4.0
BATHROOMS

**2** CAR GARAGE

The stunning Spring Cress II by Bloomfield blends open-concept living with thoughtful details, soaring vaulted ceilings, and a beautifully crafted brick and stone front elevation with a swing-entry design and cedar garage doors, all set on a desirable interior lot. The heart of the home is the Deluxe Kitchen, showcasing upgraded Granite countertops, an upgraded DECO backsplash, a wood vent hood, pot and pan drawers, a 5-burner cooktop, and Double Ovens, illuminated by three elegant pendant lights over the island. The Family Room is anchored by a striking Stone-to-Ceiling Fireplace with a cedar mantel, creating a warm and inviting centerpiece. Wood-look ceramic Tile flooring flows throughout all presentation areas, adding durability and charm. The main floor includes two bedrooms, including a luxurious Primary Suite with spa-like finishes, while the second bedroom enjoys the convenience of its own bath. Upstairs, the Game Room, Media Room, and three additional bedrooms with walk-in closets offer plenty of flexibility for living and entertaining. Additional highlights include a mud room, window seats, natural gas heat, a tankless gas water heater, an 8' front door, and uplights for enhanced curb appeal. Residents enjoy access to a community swimming pool and five parks, making this home a perfect blend of luxury, comfort, and community. Visit Bloomfield in The Oaks to experience this impeccable home today!