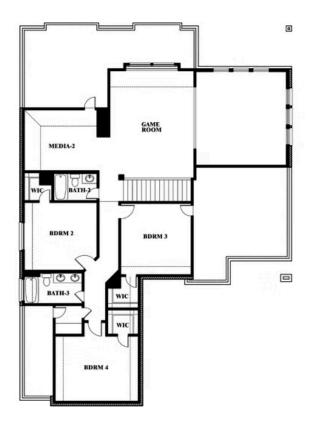

## THE OAKS

1339 STOCKTON TRAIL, RED OAK, TX 75154

## Spring Cress II Opt. Bed 6 & Bath 5 at Media

Paul Bennett

CELL: (469) 763-5432 SALES OFFICE: (972) 987-4340

## THE OAKS

1339 STOCKTON TRAIL, RED OAK, TX 75154

**Spring Cress II** 