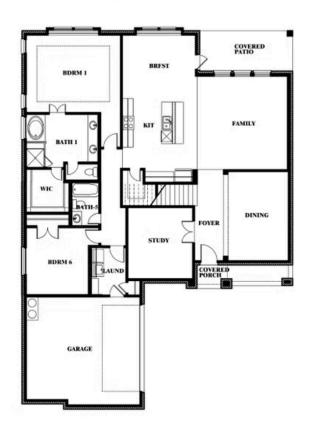

## Spring Cress II Opt. Mini Garage at Dining

**Paul Bennett** 

CELL: (469) 763-5432 SALES OFFICE: (972) 987-4340

## **THE OAKS**

1339 STOCKTON TRAIL, RED OAK, TX 75154

## BI OOMFIFI D

**Spring Cress II** 

# Spring Cress II Opt. Bed 5 & Bath 4 at Dining