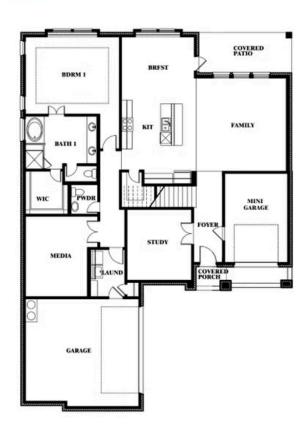

## THE OAKS

1339 STOCKTON TRAIL, RED OAK, TX 75154

**Spring Cress II** 

## Spring Cress II Opt. Mini Garage at Dining

**Paul Bennett** 

CELL: (469) 763-5432 SALES OFFICE: (972) 987-4340