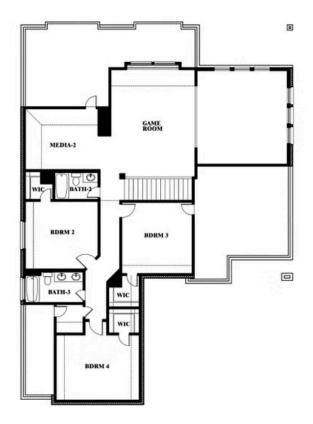

**Paul Bennett** 

CELL: (469) 763-5432 SALES OFFICE: (972) 987-4340

# **Spring Cress II**

CLASSIC SERIES

THE OAKS

1339 STOCKTON TRAIL, RED OAK, TX 75154

**HOMES FROM** 

\$533,990

3,695 SOUARE FEET

**BEDROOMS** 

3.5 BATHROOMS 2

CAR GARAGE













**Paul Bennett** 

CELL: (469) 763-5432 SALES OFFICE: (972) 987-4340

#### THE OAKS

1339 STOCKTON TRAIL, RED OAK, TX 75154

# BLOOMFIELD HOMES

**Spring Cress II** 



## Spring Cress II









Paul Bennett

CELL: (469) 763-5432 SALES OFFICE: (972) 987-4340

## **Spring Cress II**

## THE OAKS

1339 STOCKTON TRAIL, RED OAK, TX 75154



## Spring Cress II Opt. Bed 6 & Bath 5 at Media











Paul Bennett

CELL: (469) 763-5432 SALES OFFICE: (972) 987-4340

## THE OAKS

1339 STOCKTON TRAIL, RED OAK, TX 75154



**Spring Cress II** 

## Spring Cress II Opt. Mini Garage at Dining











**Paul Bennett** 

CELL: (469) 763-5432 SALES OFFICE: (972) 987-4340

## **THE OAKS**

1339 STOCKTON TRAIL, RED OAK, TX 75154

## BI OOMFIFI D

**Spring Cress II** 





# Spring Cress II Opt. Bed 5 & Bath 4 at Dining