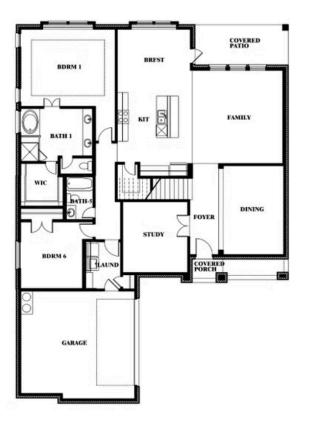

### BLOOMFIELD HOMES

Spring Cress Opt. Mini Garage at Dining

This brochure is for general informational purposes and is to be used as a guide only. Changes may be made during the development process and floorplans, dimensions, fixtures, fittings, finishes and specifications are subject to change without notice. Window placement, balcony configuration, wardrobe sizes and living areas may vary slightly within each plan type. EQUAL HOUSING OPPORTUNITY