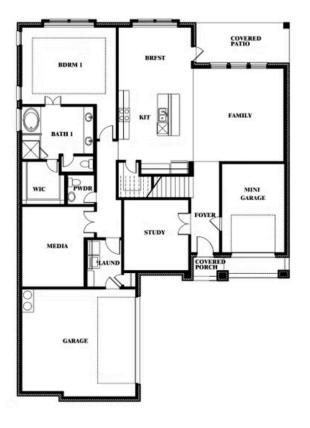

### BLOOMFIELD HOMES

Spring Cress Opt. Mini Garage at Dining

This brochure is for general informational purposes and is to be used as a guide only. Changes may be made during the development process and floorplans, dimensions, fixtures, fittings, finishes and specifications are subject to change without notice. Window placement, balcony configuration, wardrobe sizes and living areas may vary slightly within each plan type. EQUAL HOUSING OPPORTUNITY