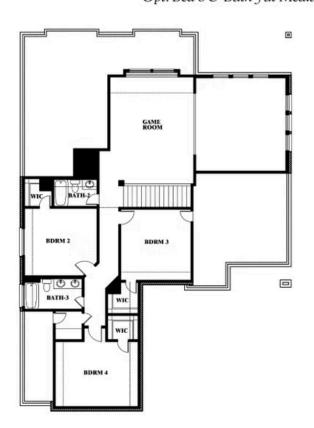

## BLOOMFIELD HOMES

Spring Cress Opt. Bed 6 & Bath 5 at Media

This brochure is for general informational purposes and is to be used as a guide only. Changes may be made during the development process and floorplans, dimensions, fixtures, fittings, finishes and specifications are subject to change without notice. Window placement, balcony configuration, wardrobe sizes and living areas may vary slightly within each plan type. EQUAL HOUSING OPPORTUNITY

# BDRM 2 BDRM 4

This brochure is for general informational purposes and is to be used as a guide only. Changes may be made during the development process and floorplans, dimensions, fixtures, fittings, finishes and specifications are subject to change without notice. Window placement, balcony configuration, wardrobe sizes and living areas may vary slightly within each plan type. EQUAL HOUSING OPPORTUNITY