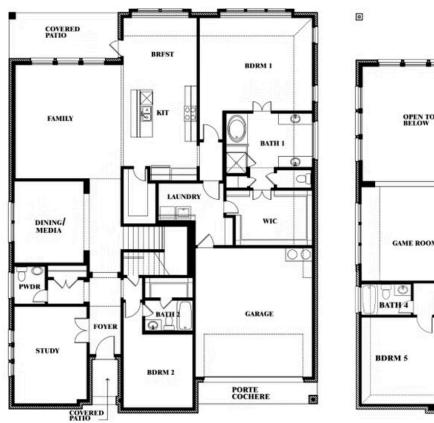

# Bellflower IV Opt. Bed 5/Bath 4 at Media

This brochure is for general informational purposes and is to be used as a guide only. Changes may be made during the development process and floorplans, dimensions, fixtures, fittings, finishes and specifications are subject to change without notice. Window placement, balcony configuration, wardrobe sizes and living areas may vary slightly within each plan type. EQUAL HOUSING OPPORTUNITY