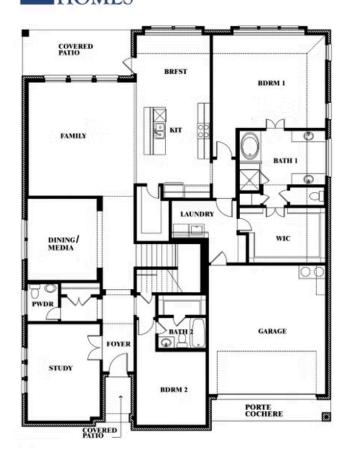

## Bellflower II Opt. Bed 5/Bath 4 at Media

This brochure is for general informational purposes and is to be used as a guide only. Changes may be made during the development process and floorplans, dimensions, fixtures, fittings, finishes and specifications are subject to change without notice. Window placement, balcony configuration, wardrobe sizes and living areas may vary slightly within each plan type. EQUAL HOUSING OPPORTUNITY