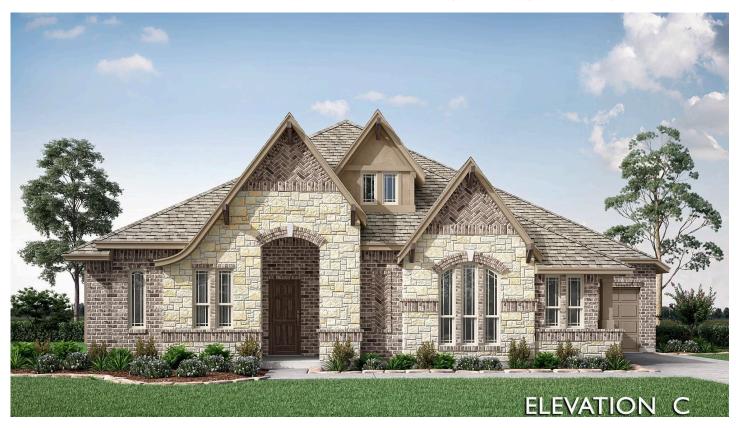

## 363 Crystal Lake Lane

RED OAK, TX 75154

CRYSTAL LAKE ESTATES

PRIMROSE FLOOR PLAN

PRICED AT \$638,990 \$618,990

2795 SOUARE FEET

**5** BEDROOMS 2.5
BATHROOMS

3 CAR GARAGE

As one of Bloomfield's most loved single stories, Primrose is a widespread plan with soaring ceilings, extensive windows throughout the open layout, and flexible rooms. The eye-catching front elevation features stone details, high-pitched gables, and an 8' Front Door with exterior uplights. This Classic Series floor plan includes 3 bedrooms, a Study with Glass French doors, and 2.5 bathrooms. Notable features include a Rotunda Entry, Formal Dining, a large Family Room with a decorative Stone-to-Ceiling Fireplace, and an open Deluxe Kitchen with custom cabinets, an island with pendant lights, pot and pan drawers, wood vent hood, double ovens, and 4-burner cooktop. The Primary Suite offers a walk-in closet and garden tub. Enjoy a massive backyard from an extended covered back patio, all set on little less than three-quarters of an acre. Abundant hardwood flooring in common areas and Quartz and Granite countertops throughout enhance the home's stunning appeal. Stop by Bloomfield to learn more about this stunning home and how to make it yours!