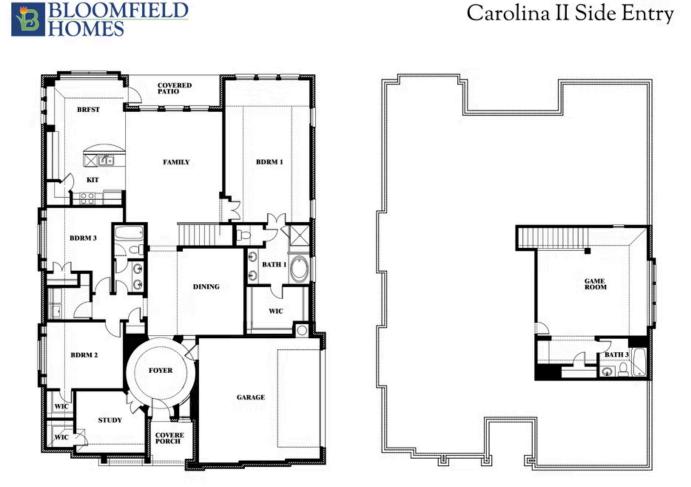

## **Carolina II Side Entry**

CLASSIC SERIES

CRYSTAL LAKE ESTATES 143 CRYSTAL LAKE LANE, RED OAK, TX 75154

## **Carolina II Side Entry**

COMMUNITY SALES MANAGER

Paul Bennett CELL: (469) 763-5432 SALES OFFICE: (817) 405-6492

**CRYSTAL LAKE ESTATES** 143 CRYSTAL LAKE LANE, RED OAK, TX 75154

This brochure is for general informational purposes and is to be used as a guide only. Changes may be made during the development process and floorplans, dimensions, fixtures, fittings, finishes and specifications are subject to change without notice. Window placement, balcony configuration, wardrobe sizes and living areas may vary slightly within each plan type. EQUAL HOUSING OPPORTUNITY