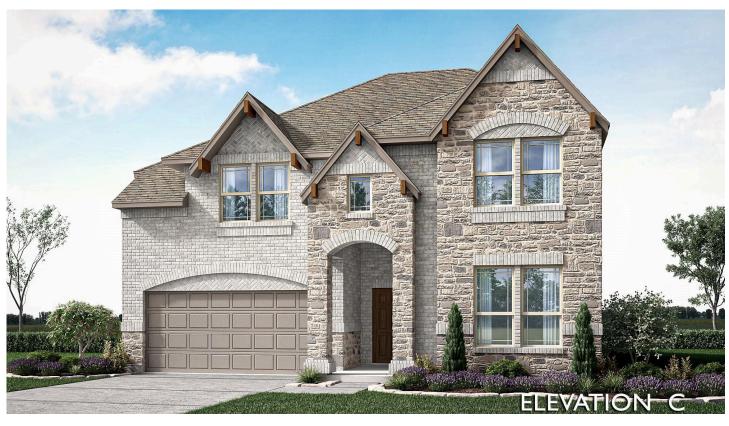

## 13104 Zion Drive

PROVIDENCE VILLAGE, TX 76227 WOODSTONE

VIOLET IV FLOOR PLAN

PRICED AT \$575,772 \$535,000

2845 SOUARE FEET

**5** BEDROOMS 4.0
BATHROOMS

**2** CAR GARAGE

North-facing homesite! Discover your dream home with Bloomfield's Violet IV floor plan! Offers 5 bedrooms and 4 baths, with bathrooms either directly connected or right outside the bedrooms. This open-concept design features a vaulted Family Room, creating a spacious and airy atmosphere. The classic brick and stone exterior, 8-foot front door, and charming front porch greet you warmly. Enjoy endless entertaining in the Game and Media Rooms, while the elegant finishes, like laminate floors and tile fireplace, add cozy sophistication. The upgraded Kitchen boasts custom white Charleston cabinetry, a large island, quartz countertops, built-in stainless steel appliances, and a gas cooktop. Retreat to luxurious Primary Suite featuring an ensuite bathroom with a garden tub and a walk-in closet. Relax on the inviting covered patio with a gas stub for grilling. Additional highlights include a Mud Space in the Laundry Room, window seats, blinds, and gutters. Call or visit today!