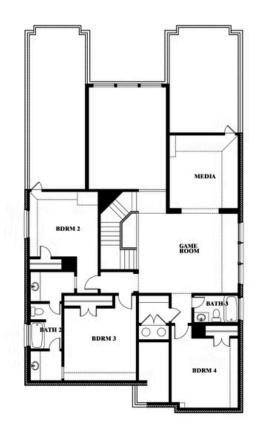

The Classic Series Rose II floor plan is a two-story home with four bedrooms and three bathrooms. Features of this plan include a covered porch, large family room, study, open kitchen with custom cabinets and island, a primary suite with an ensuite bathroom, walk-in closet and garden tub; an upstairs game room, and an upstairs media room. Contact us or visit our model home for more information about building this plan.