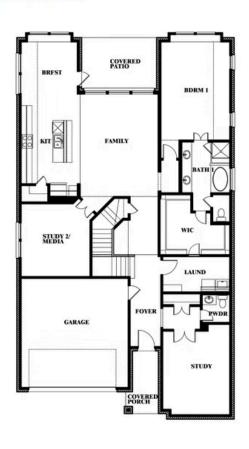

The Classic Series Rose II floor plan is a two-story home with four bedrooms and three bathrooms. Features of this plan include a covered porch, large family room, study, open kitchen with custom cabinets and island, a primary suite with an ensuite bathroom, walk-in closet and garden tub; an upstairs game room, and an upstairs media room. Contact us or visit our model home for more information about building this plan.