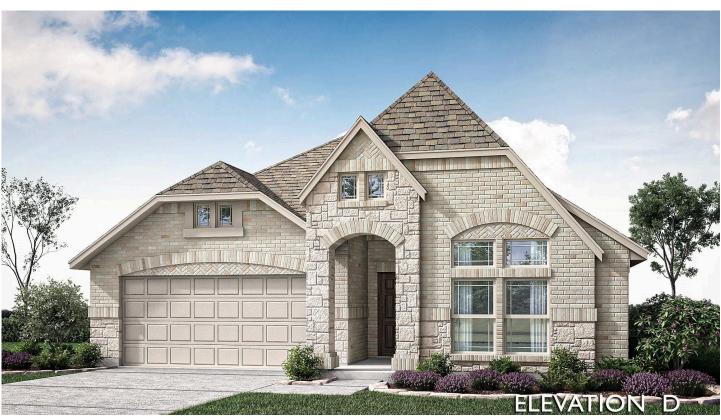

Step inside Bloomfield's newest single-story, the Jasmine floor plan, where 10' ceilings, wide hallways, and grand windows create an airy and inviting ambiance. This thoughtfully designed home features 3 bedrooms, including a spacious Primary Suite, 2 full baths, a powder bath, and a private Study enclosed by elegant Glass French Doors. At the heart of the home, the expansive kitchen shines with upgraded Pure White Shaker cabinets, a trash pull-out, sleek Granite countertops, a grey herringbone backsplash, and stainless steel appliances. Pendant lighting and undermount cabinet lights enhance the workspace, while a spacious island offers additional prep and seating areas. The open-concept design is complemented by durable Laminate Wood floors throughout the common areas. A well-appointed mudroom and laundry room with upper cabinets provide added functionality. Outside, the home's all-brick elevation, enhanced by an 8' Republic-style Front Door, gutters, and uplights, creates impressive curb appeal. Positioned on an interior lot, this home also includes a tankless water heater for efficiency. Visit Bloomfield at Woodstone today to experience this beautifully crafted home!