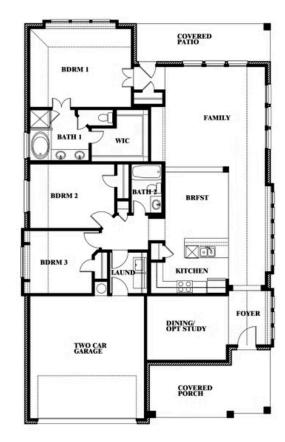

#### WOODSTONE

10032 BLUE FOREST LANE, PROVIDENCE VILLAGE, TX 76227

**HOMES FROM** 

\$415,990

1,840 SOUARE FEET

BEDROOMS

2.0
BATHROOMS

2

CAR GARAGE