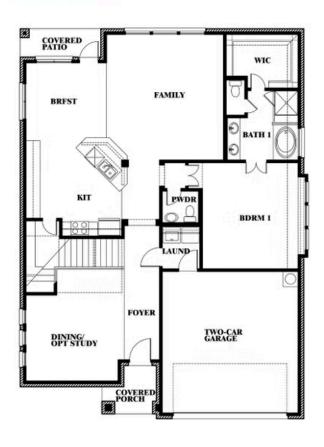

## Dewberry III OPT BATH 3

#### **WOODSTONE**

10032 BLUE FOREST LANE, PROVIDENCE VILLAGE, TX 76227

Dewberry III Opt. Bath 3

This brochure is for general informational purposes and is to be used as a guide only. Changes may be made during the development process and floor plans, dimensions, fixtures, fittings, finishes and specifications are subject to change without notice. Window placement, balcony configuration, wardrobe sizes and living areas may vary slightly within each plan type. EQUAL HOUSING OPPORTUNITY.