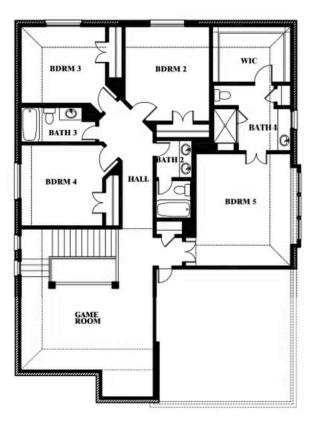

## **Dewberry III**

**DEWBERRY III FLOOR PLAN** 

#### **WOODSTONE**

10032 BLUE FOREST LANE, PROVIDENCE VILLAGE, TX 76227

### Dewberry III

This brochure is for general informational purposes and is to be used as a guide only. Changes may be made during the development process and floor plans, dimensions, fixtures, fittings, finishes and specifications are subject to change without notice. Window placement, balcony configuration, wardrobe sizes and living areas may vary slightly within each plan type. EQUAL HOUSING OPPORTUNITY.