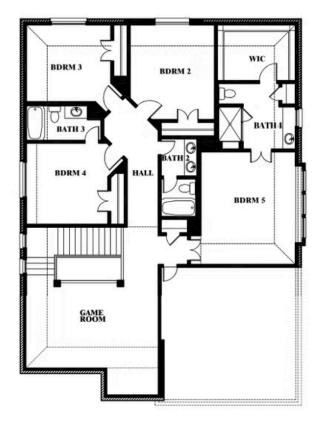

## **Dewberry III**

**OPT BATH 3 ENSUITE** 

#### **WOODSTONE**

10032 BLUE FOREST LANE, PROVIDENCE VILLAGE, TX 76227

Dewberry III Opt. Bath 3 Ensuite

This brochure is for general informational purposes and is to be used as a guide only. Changes may be made during the development process and floorplans, dimensions, fixtures, fittings, finishes and specifications are subject to change without notice. Window placement, balcony configuration, wardrobe sizes and living areas may vary slightly within each plan type. EQUAL HOUSING OPPORTUNITY