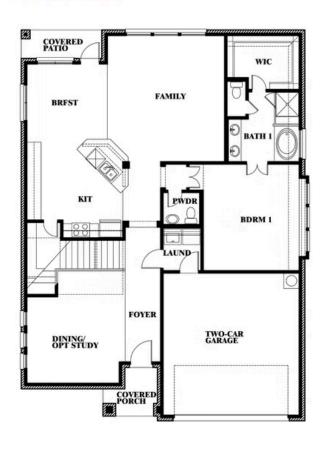

## **Dewberry II**

#### **WOODSTONE**

10032 BLUE FOREST LANE, PROVIDENCE VILLAGE, TX 76227

## Dewberry II

This brochure is for general informational purposes and is to be used as a guide only. Changes may be made during the development process and floorplans, dimensions, fixtures, fittings, finishes and specifications are subject to change without notice. Window placement, balcony configuration, wardrobe sizes and living areas may vary slightly within each plan type. EQUAL HOUSING OPPORTUNITY