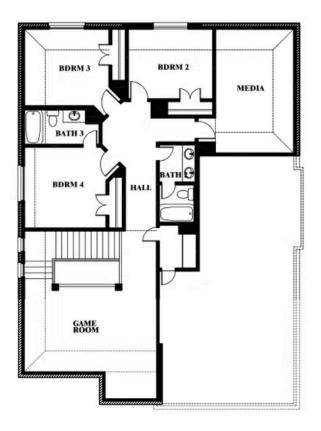

## **Dewberry II**

#### **WOODSTONE**

10032 BLUE FOREST LANE, PROVIDENCE VILLAGE, TX 76227

Dewberry II Opt. Bath 3 Ensuite

This brochure is for general informational purposes and is to be used as a guide only. Changes may be made during the development process and floor plans, dimensions, fixtures, fittings, finishes and specifications are subject to change without notice. Window placement, balcony configuration, wardrobe sizes and living areas may vary slightly within each plan type. EQUAL HOUSING OPPORTUNITY.