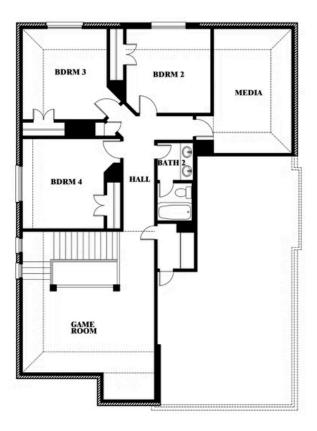

## **Dewberry II**

#### **WOODSTONE**

10032 BLUE FOREST LANE, PROVIDENCE VILLAGE, TX 76227

Dewberry II Opt. Bath 3

This brochure is for general informational purposes and is to be used as a guide only. Changes may be made during the development process and floorplans, dimensions, fixtures, fittings, finishes and specifications are subject to change without notice. Window placement, balcony configuration, wardrobe sizes and living areas may vary slightly within each plan type. EQUAL HOUSING OPPORTUNITY