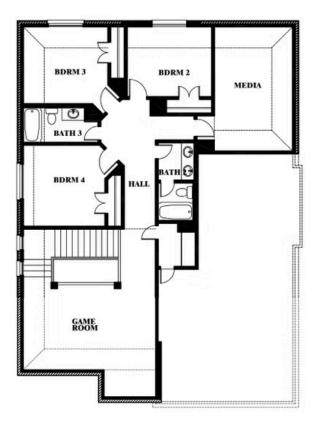

## **Dewberry II**

#### **WOODSTONE**

10032 BLUE FOREST LANE, PROVIDENCE VILLAGE, TX 76227

Dewberry II Opt. Bath 3

This brochure is for general informational purposes and is to be used as a guide only. Changes may be made during the development process and floorplans, dimensions, fixtures, fittings, finishes and specifications are subject to change without notice. Window placement, balcony configuration, wardrobe sizes and living areas may vary slightly within each plan type. EQUAL HOUSING OPPORTUNITY