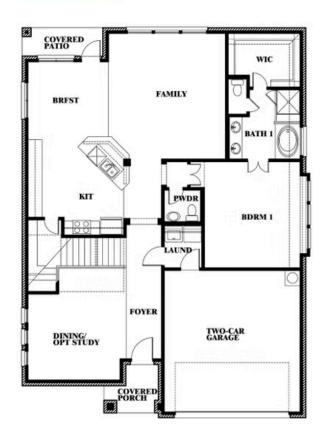

## **Dewberry II**

#### **WOODSTONE**

10032 BLUE FOREST LANE, PROVIDENCE VILLAGE, TX 76227

Dewberry II Opt. Bath 3 Ensuite

This brochure is for general informational purposes and is to be used as a guide only. Changes may be made during the development process and floor plans, dimensions, fixtures, fittings, finishes and specifications are subject to change without notice. Window placement, balcony configuration, wardrobe sizes and living areas may vary slightly within each plan type. EQUAL HOUSING OPPORTUNITY.