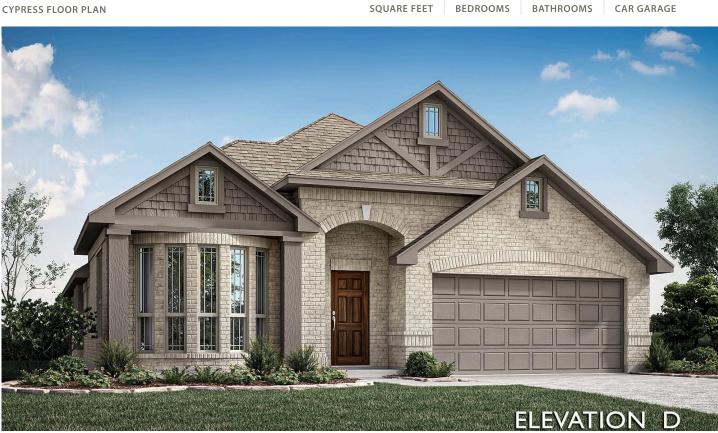

## WOODSTONE

CYPRESS FLOOR PLAN

PRICED AT

2038

<sup>\$465,726</sup> \$448,000

Nestled on an Interior South lot! Enjoy a spacious single-story with 4 bedrooms, 2 baths, and a private study off the foyer with glass French doors. This home is enhanced with Laminate Wood floors & blinds throughout. Designed to be open, the Deluxe kitchen is a chef's delight equipped with SS appliances, a large island workspace, a buffet, a walk-in pantry, upgraded pure white Charleston cabinets, sparkling guartz counters, and tile backsplash. The inviting Primary Suite has enough room for a king bed and has a tall walk-in closet that's great for storage. The ensuite has an Enlarged shower and dual sinks! 3 bedrooms situated at the back of the home share a hall bath. Enjoy the outdoors on the Covered Patio with lots of shade for sunny Texas days! Additional modern conveniences include tankless water heater, gutters, uplighting, and more. Don't miss out on this home - call or visit today!