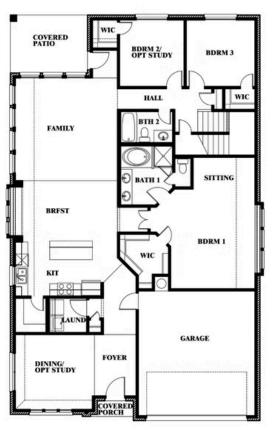

#### WOODSTONE

10032 BLUE FOREST LANE, PROVIDENCE VILLAGE, TX 76227

**HOMES FROM** 

\$450,990

2,454 **SOUARE FEET** 

BEDROOMS

3.0 BATHROOMS 2

CAR GARAGE