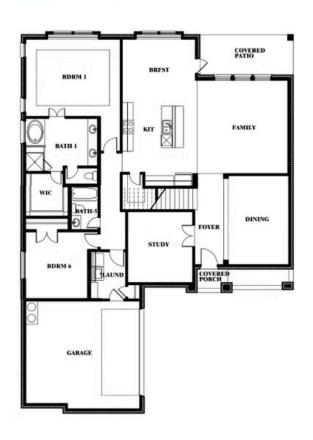

### **COMMUNITY SALES MANAGER**

Peter Youssef

CELL: (682) 362-9970 SALES OFFICE: (682) 214-4646

## **Spring Cress**

**CLASSIC SERIES** 

### WINDSONG RANCH

4250 OLD ROSEBUD LANE, PROSPER, TX 75078

**HOMES FROM** 

\$835,990

3,518 SOUARE FEET

**BEDROOMS** 

3.5 BATHROOMS 2













**Spring Cress** 



### **COMMUNITY SALES MANAGER**

Peter Youssef

CELL: (682) 362-9970 SALES OFFICE: (682) 214-4646

### **WINDSONG RANCH**

4250 OLD ROSEBUD LANE, PROSPER, TX 75078

## BLOOMFIELD HOMES



### Spring Cress







**Spring Cress** 



### **COMMUNITY SALES MANAGER**

Peter Youssef

CELL: (682) 362-9970 SALES OFFICE: (682) 214-4646

### WINDSONG RANCH

4250 OLD ROSEBUD LANE, PROSPER, TX 75078

# BLOOMFIELD HOMES











**Spring Cress** 



### **COMMUNITY SALES MANAGER**

Peter Youssef

CELL: (682) 362-9970 SALES OFFICE: (682) 214-4646

### WINDSONG RANCH

4250 OLD ROSEBUD LANE, PROSPER, TX 75078

# BLOOMFIELD HOMES













### **COMMUNITY SALES MANAGER**

Peter Youssef

CELL: (682) 362-9970 SALES OFFICE: (682) 214-4646

### **Spring Cress**

### WINDSONG RANCH

4250 OLD ROSEBUD LANE, PROSPER, TX 75078



### Spring Cress Opt. Bed 5 & Bath 4 at Dining