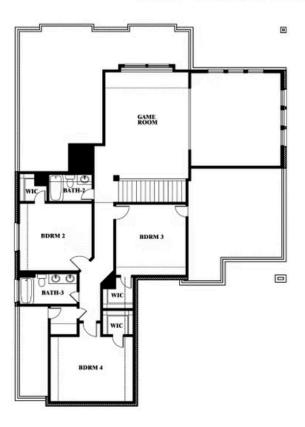

## **Spring Cress**

**CLASSIC SERIES** 

### WINDSONG RANCH

4250 OLD ROSEBUD LANE, PROSPER, TX 75078

**HOMES FROM** 

\$835,990

3,518 SOUARE FEET

**BEDROOMS** 

3.5 BATHROOMS 2

**Spring Cress** 

### Spring Cress

**Spring Cress** 

# BLOOMFIELD HOMES

**Spring Cress** 