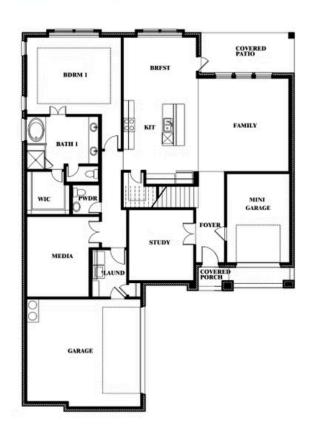

## **Spring Cress**

**CLASSIC SERIES** 

### WINDSONG RANCH

4250 OLD ROSEBUD LANE, PROSPER, TX 75078

**HOMES FROM** 

\$835,990

3,518 SOUARE FEET

**BEDROOMS** 

3.5 BATHROOMS 2

**Spring Cress** 

### Spring Cress

**Spring Cress** 

# BLOOMFIELD HOMES

**Spring Cress** 