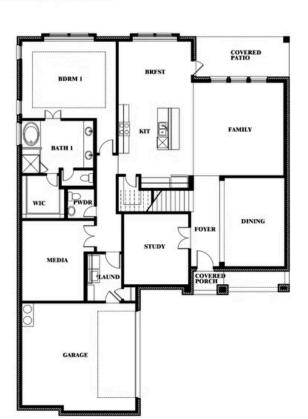

### WINDSONG RANCH

4250 OLD ROSEBUD LANE, PROSPER, TX 75078

**HOMES FROM** 

\$835,990

3,518 SOUARE FEET

**BEDROOMS** 

3.5 BATHROOMS 2

**Spring Cress** 

### Spring Cress

**Spring Cress** 