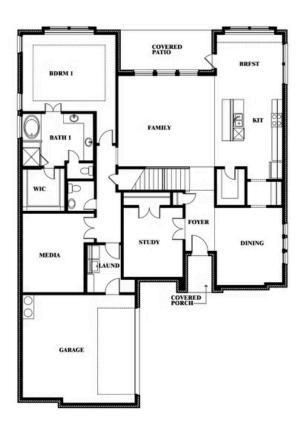

# 4250 Old Rosebud Lane

PROSPER, TX 75078 WINDSONG RANCH

SEABERRY FLOOR PLAN

3487 SQUARE FEET

**4**BEDROOMS

3.5
BATHROOMS

2 CAR GARAGE