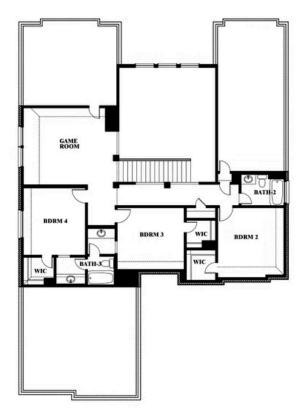

# 4250 Old Rosebud Lane

PROSPER, TX 75078 WINDSONG RANCH

SEABERRY FLOOR PLAN

3487 SQUARE FEET

**4**BEDROOMS

3.5
BATHROOMS

2 CAR GARAGE