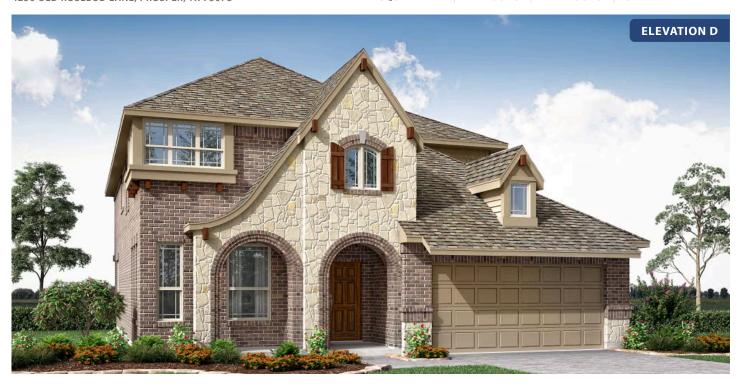

## **Dewberry II**

CLASSIC SERIES

### WINDSONG RANCH

4250 OLD ROSEBUD LANE, PROSPER, TX 75078

**HOMES FROM** 

## \$686,990 - \$753,990

3,026 SOUARE FEET

# BEDROOMS 2.5
BATHROOMS

**2** CAR GARAGE

**Dewberry II** 