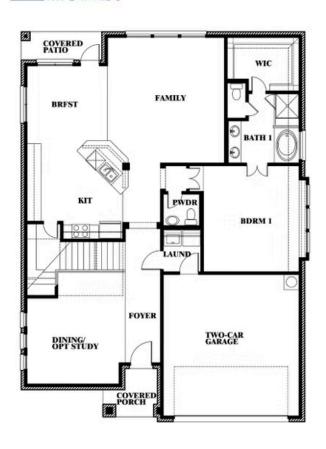

### **COMMUNITY SALES MANAGER**

Peter Youssef

CELL: (682) 362-9970 SALES OFFICE: (682) 214-4646

## **Dewberry II**

CLASSIC SERIES

### WINDSONG RANCH

4250 OLD ROSEBUD LANE, PROSPER, TX 75078

**HOMES FROM** 

## \$686,990 - \$753,990

3,026 SOUARE FEET

# BEDROOMS 2.5
BATHROOMS

**2** CAR GARAGE

**Dewberry II** 