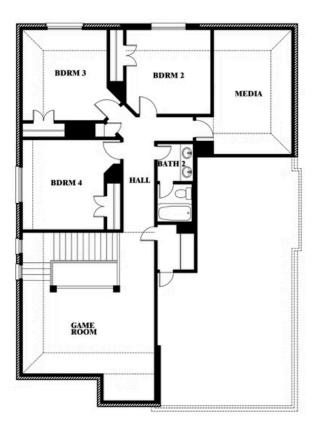

**Dewberry II** 

### **COMMUNITY SALES MANAGER**

Peter Youssef

CELL: (682) 362-9970 SALES OFFICE: (682) 214-4646

### **WINDSONG RANCH**

4250 OLD ROSEBUD LANE, PROSPER, TX 75078

Dewberry II Opt. Bath 3

This brochure is for general informational purposes and is to be used as a guide only. Changes may be made during the development process and floorplans, dimensions, fixtures, fittings, finishes and specifications are subject to change without notice. Window placement, balcony configuration, wardrobe sizes and living areas may vary slightly within each plan type. EQUAL HOUSING OPPORTUNITY