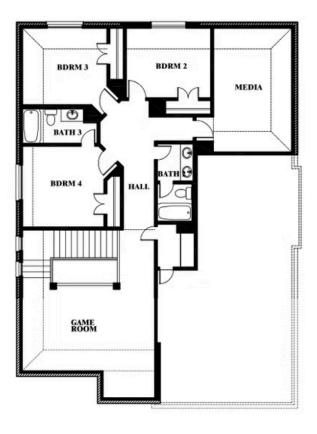

**Dewberry II** 

### **WINDSONG RANCH**

4250 OLD ROSEBUD LANE, PROSPER, TX 75078

Dewberry II Opt. Bath 3

This brochure is for general informational purposes and is to be used as a guide only. Changes may be made during the development process and floorplans, dimensions, fixtures, fittings, finishes and specifications are subject to change without notice. Window placement, balcony configuration, wardrobe sizes and living areas may vary slightly within each plan type. EQUAL HOUSING OPPORTUNITY