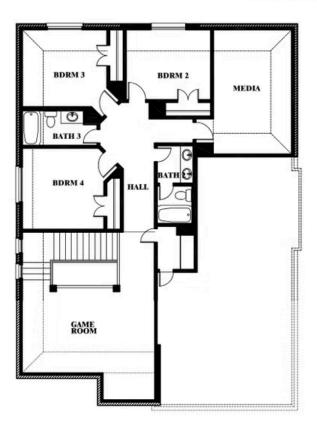

**Dewberry II** 

### **COMMUNITY SALES MANAGER**

Peter Youssef

CELL: (682) 362-9970 SALES OFFICE: (682) 214-4646

### WINDSONG RANCH

4250 OLD ROSEBUD LANE, PROSPER, TX 75078

Dewberry II Opt. Bath 3 Ensuite

This brochure is for general informational purposes and is to be used as a guide only. Changes may be made during the development process and floor plans, dimensions, fixtures, fittings, finishes and specifications are subject to change without notice. Window placement, balcony configuration, wardrobe sizes and living areas may vary slightly within each plan type. EQUAL HOUSING OPPORTUNITY.