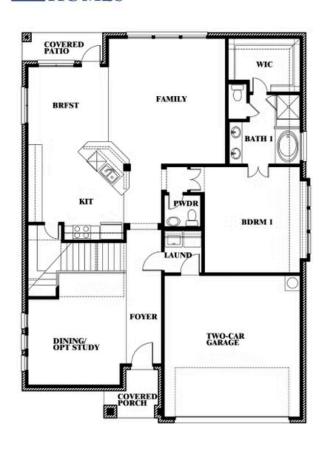

### **COMMUNITY SALES MANAGER**

Peter Youssef

CELL: (682) 362-9970 SALES OFFICE: (682) 214-4646

### WINDSONG RANCH

4250 OLD ROSEBUD LANE, PROSPER, TX 75078

# BLOOMFIELD HOMES

### Dewberry II

This brochure is for general informational purposes and is to be used as a guide only. Changes may be made during the development process and floorplans, dimensions, fixtures, fittings, finishes and specifications are subject to change without notice. Window placement, balcony configuration, wardrobe sizes and living areas may vary slightly within each plan type. EQUAL HOUSING OPPORTUNITY