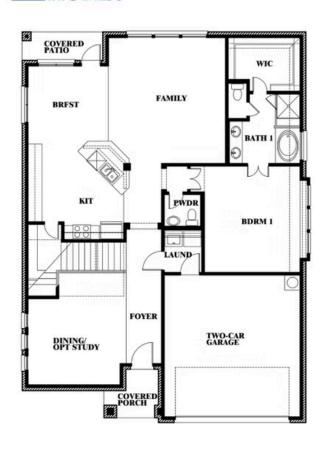

### WINDSONG RANCH

4250 OLD ROSEBUD LANE, PROSPER, TX 75078

**HOMES FROM** 

## \$674,990 - \$741,990

2,820 SOUARE FEET

4 BEDROOMS

2.5
BATHROOMS

2

CAR GARAGE

**Dewberry** 