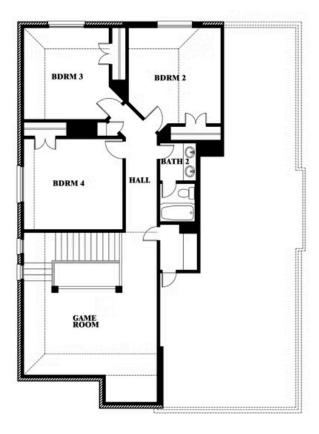

## \$674,990 - \$741,990

2,820 SOUARE FEET

4 BEDROOMS

2.5
BATHROOMS

2

CAR GARAGE

**Dewberry** 

### Dewberry

This brochure is for general informational purposes and is to be used as a guide only. Changes may be made during the development process and floorplans, dimensions, fixtures, fittings, finishes and specifications are subject to change without notice. Window placement, balcony configuration, wardrobe sizes and living areas may vary slightly within each plan type. EQUAL HOUSING OPPORTUNITY