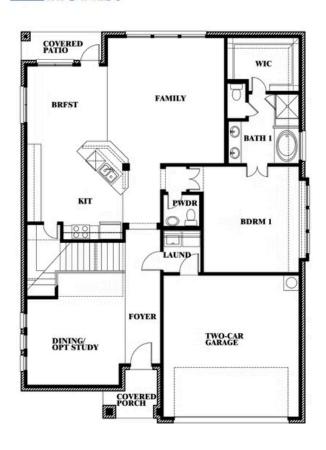

## \$674,990 - \$741,990

2,820 SOUARE FEET

4 BEDROOMS

2.5
BATHROOMS

2

CAR GARAGE

**Dewberry** 

### Dewberry

This brochure is for general informational purposes and is to be used as a guide only. Changes may be made during the development process and floorplans, dimensions, fixtures, fittings, finishes and specifications are subject to change without notice. Window placement, balcony configuration, wardrobe sizes and living areas may vary slightly within each plan type. EQUAL HOUSING OPPORTUNITY