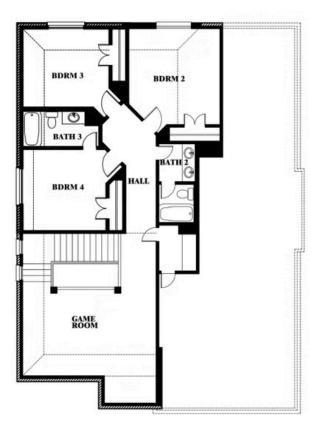

### **WINDSONG RANCH**

4250 OLD ROSEBUD LANE, PROSPER, TX 75078

Dewberry Opt. Bath 3

This brochure is for general informational purposes and is to be used as a guide only. Changes may be made during the development process and floorplans, dimensions, fixtures, fittings, finishes and specifications are subject to change without notice. Window placement, balcony configuration, wardrobe sizes and living areas may vary slightly within each plan type. EQUAL HOUSING OPPORTUNITY