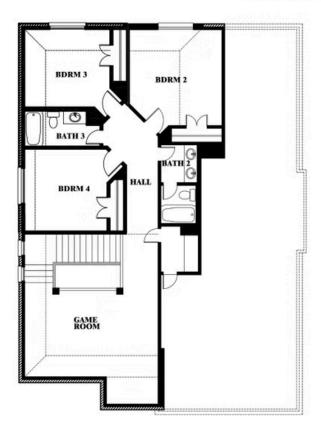

### **WINDSONG RANCH**

4250 OLD ROSEBUD LANE, PROSPER, TX 75078

### Dewberry

This brochure is for general informational purposes and is to be used as a guide only. Changes may be made during the development process and floorplans, dimensions, fixtures, fittings, finishes and specifications are subject to change without notice. Window placement, balcony configuration, wardrobe sizes and living areas may vary slightly within each plan type. EQUAL HOUSING OPPORTUNITY