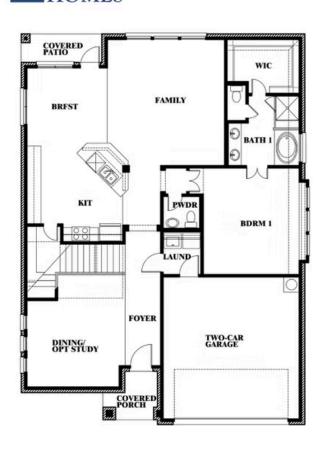

## \$674,990 - \$741,990

2,820 SOUARE FEET

4 BEDROOMS

2.5
BATHROOMS

2

CAR GARAGE

**Dewberry** 

### Dewberry

This brochure is for general informational purposes and is to be used as a guide only. Changes may be made during the development process and floorplans, dimensions, fixtures, fittings, finishes and specifications are subject to change without notice. Window placement, balcony configuration, wardrobe sizes and living areas may vary slightly within each plan type. EQUAL HOUSING OPPORTUNITY