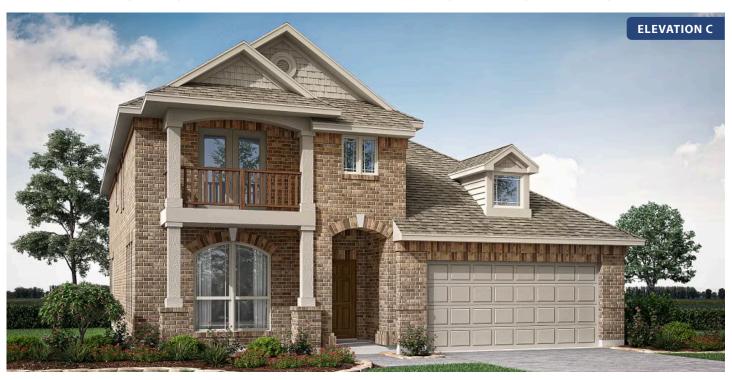

# **Dewberry**

CLASSIC SERIES

### WINDSONG RANCH

4250 OLD ROSEBUD LANE, PROSPER, TX 75078

**HOMES FROM** 

## \$674,990 - \$741,990

2,820 SOUARE FEET

4 BEDROOMS

2.5
BATHROOMS

2

CAR GARAGE

**Dewberry** 