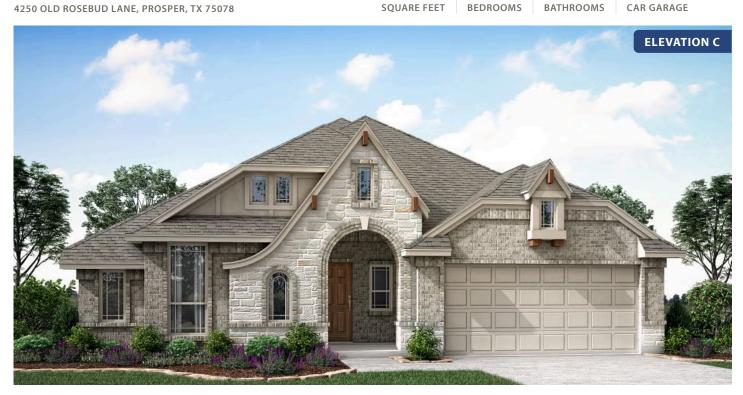

### WINDSONG RANCH

4250 OLD ROSEBUD LANE, PROSPER, TX 75078

**HOMES FROM** 

## \$703,990 - \$760,990

2,313 SOUARE FEET

3 BEDROOMS

2.0 **BATHROOMS**  2

Carolina