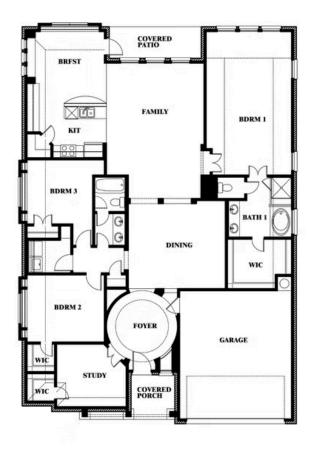

## \$703,990 - \$760,990

2,313 SOUARE FEET

3 BEDROOMS

2.0 **BATHROOMS**  2

Carolina