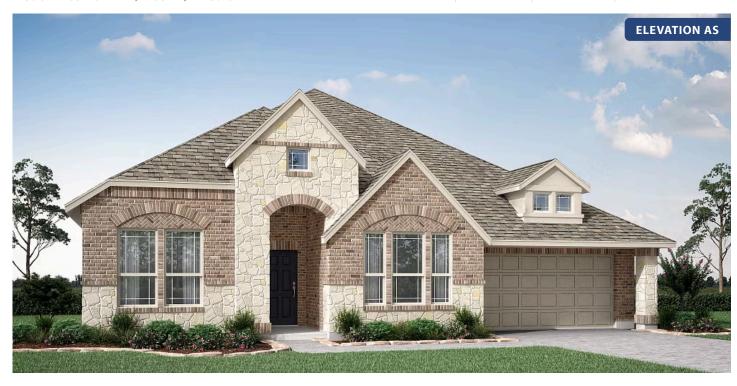

# **Caraway**

**CLASSIC SERIES** 

### WINDSONG RANCH

4250 OLD ROSEBUD LANE, PROSPER, TX 75078

**HOMES FROM** 

\$765,990

**2,519** SOUARE FEET

BEDROOMS

2.5
BATHROOMS

**2** CAR GARAGE

Caraway