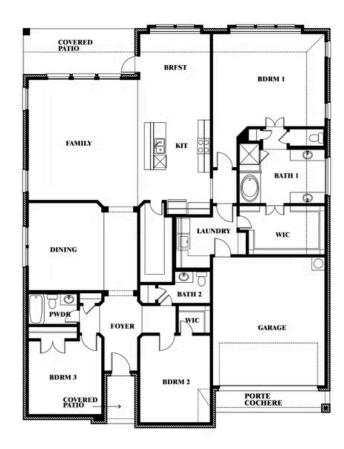

### WINDSONG RANCH

4250 OLD ROSEBUD LANE, PROSPER, TX 75078

**HOMES FROM** 

\$765,990

**2,519** SOUARE FEET

BEDROOMS

2.5
BATHROOMS

**2** CAR GARAGE

## **WINDSONG RANCH**

4250 OLD ROSEBUD LANE, PROSPER, TX 75078

This brochure is for general informational purposes and is to be used as a guide only. Changes may be made during the development process and floorplans, dimensions, fixtures, fittings, finishes and specifications are subject to change without notice. Window placement, balcony configuration, wardrobe sizes and living areas may vary slightly within each plan type. EQUAL HOUSING OPPORTUNITY