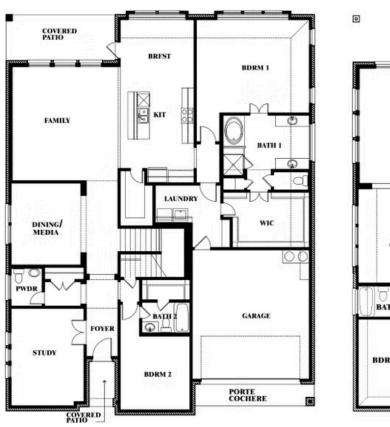

## Bellflower IV

#### WINDSONG RANCH

4250 OLD ROSEBUD LANE, PROSPER, TX 75078

Bellflower IV Opt. Bed 5 at Media

This brochure is for general informational purposes and is to be used as a guide only. Changes may be made during the development process and floorplans, dimensions, fixtures, fittings, finishes and specifications are subject to change without notice. Window placement, balcony configuration, wardrobe sizes and living areas may vary slightly within each plan type. EQUAL HOUSING OPPORTUNITY