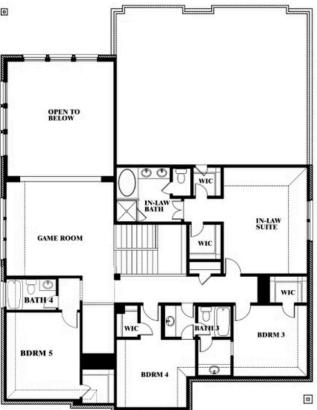

**Bellflower IV** 

#### WINDSONG RANCH

4250 OLD ROSEBUD LANE, PROSPER, TX 75078

### Bellflower IV Opt. Bed 5/Bath 4 at Media

This brochure is for general informational purposes and is to be used as a guide only. Changes may be made during the development process and floorplans, dimensions, fixtures, fittings, finishes and specifications are subject to change without notice. Window placement, balcony configuration, wardrobe sizes and living areas may vary slightly within each plan type. EQUAL HOUSING OPPORTUNITY