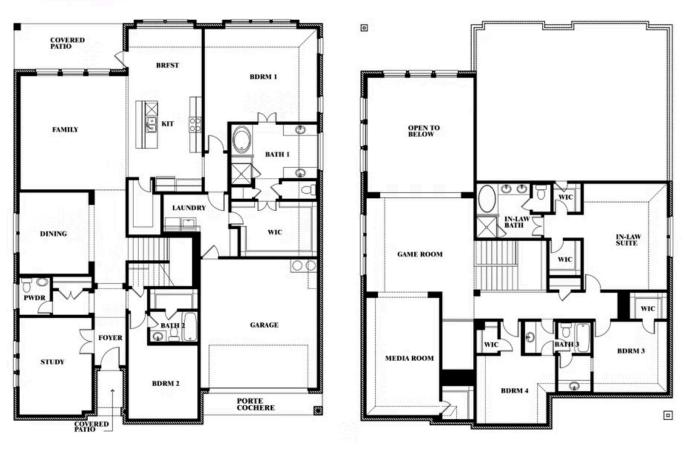

## **Bellflower IV**

#### WINDSONG RANCH

4250 OLD ROSEBUD LANE, PROSPER, TX 75078

### Bellflower IV

This brochure is for general informational purposes and is to be used as a guide only. Changes may be made during the development process and floorplans, dimensions, fixtures, fittings, finishes and specifications are subject to change without notice. Window placement, balcony configuration, wardrobe sizes and living areas may vary slightly within each plan type. EQUAL HOUSING OPPORTUNITY