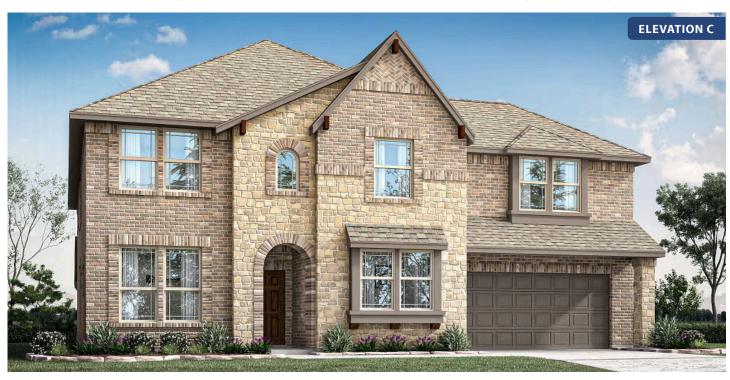

# **Bellflower II**

CLASSIC SERIES

### WINDSONG RANCH

4250 OLD ROSEBUD LANE, PROSPER, TX 75078

**HOMES FROM** 

\$858,990

**3,774** SOUARE FEET

# BEDROOMS 3.5
BATHROOMS

2

CAR GARAGE

**Bellflower II** 